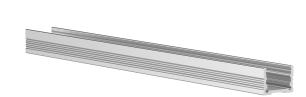

## Aluminum Profile Low 1000 mm - Aluminum Grey

9112100

## General

| Width (mm)     | 18.4                 |
|----------------|----------------------|
| Height (mm)    | 13                   |
| Thickness (mm) | 1.5                  |
| Material       | Aluminium EN AW 6060 |
| Finish         | Anodised             |
| Length (mm)    | 1000                 |
| Weight (g)     | 150                  |
| Housing Color  | Silver               |