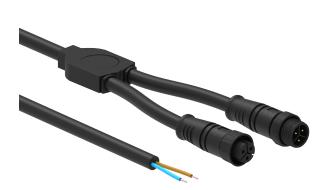

## M16E Cables Power cable - 1500mm - 3 pins

3431815

## General

| Housing Color | Black                                        |
|---------------|----------------------------------------------|
| Material      | PVC                                          |
| Connector     | M16 - 3 pin                                  |
| Core Color    | Red: V+ ,<br>Black: Ground ,<br>Green: Data, |
| Weight (g)    | 190                                          |