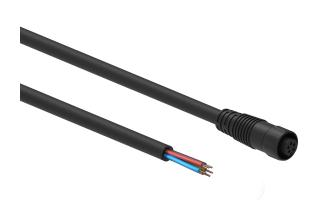

## M12 Cables Input cable - 3000mm - 5 pins

| General              |                                                                                      |
|----------------------|--------------------------------------------------------------------------------------|
| Housing Color        | Black                                                                                |
| Material             | rubber                                                                               |
| Length Connector     | 45 mm                                                                                |
| Width Connector (mm) | 15 mm                                                                                |
| Weight (g)           | 234                                                                                  |
| Core Color           | Red: Data + ,<br>Green: Data - ,<br>Blue: Ground ,<br>Black: Program ,<br>Brown: V+, |
| Connector            | XLR male - 3 pin                                                                     |
| Environmental        |                                                                                      |