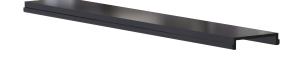

## Profile Cover for 3535P LEDprofile 3m Frosted Black

## General

Length (mm)

Cover

Frosted Black

3000

CE