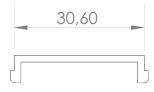

## Profile Cover for 3535P LEDprofile 3m Frosted Black

## General

Length (mm)

Cover

Frosted Black

3000

CE