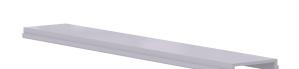

## Profile Cover for 3535P LEDprofile 3m Glossy White

9121500

## General

Cover

Length (mm)

3000

Glossy White

 $\epsilon$ 