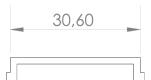

## Profile Cover for 3535P LEDprofile 3m Glossy White

9121500

## General

Cover

Length (mm)

3000

Glossy White

 $\epsilon$ 