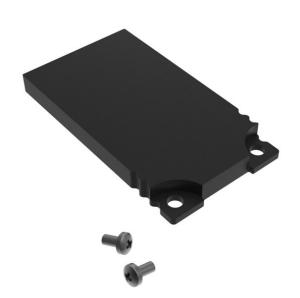

## Profile Endcap High Square Black

9115710

## General

| Thickness (mm) | 3 |
|----------------|---|
| Weight (g)     | 1 |