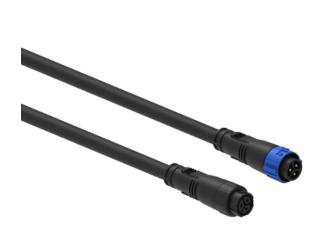

## M16 Cables Extension cable (data + power) - 3000mm - 5 pins

## General

| Housing Color | Black           |
|---------------|-----------------|
| Material      | rubber          |
| Core Color    | Red: Data + ,   |
|               | Green: Data - , |
|               | Blue: Ground,   |
|               | Black: Program, |
|               | Brown: V+,      |
| Length (mm)   | 3000            |
| Weight (g)    | 240             |
| Connector     | M16 - 5 pin     |