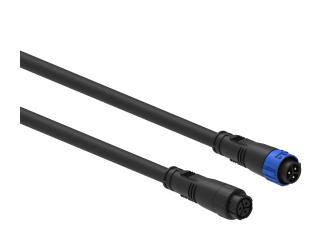

## M16 Cables Extension cable (data + power) - 2000mm - 3 pins

## General

| Housing Color | Black           |
|---------------|-----------------|
| Material      | rubber          |
| Core Color    | Red: Data + ,   |
|               | Green: Data - , |
|               | Blue: Ground,   |
|               | Black: Program, |
|               | Brown: V+,      |
| Environmental |                 |