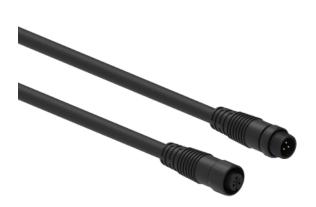

## M12 Cables Power cable - 1500mm - 3 pins

## General Housing Color Black Material rubber 45 mm Length Connector Width Connector (mm) 15 mm Weight (g) 250 Core Color Yellow/Green: Data , Blue: Ground , Brown: V+, Connector M12 - 3 pin Environmental