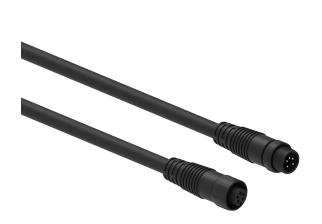

## M12 Cables Extension cable (data + power) - 2000mm - 5 pins

## General

| Housing Color        | Black                                                                    |
|----------------------|--------------------------------------------------------------------------|
| Material             | rubber                                                                   |
| Length Connector     | 45 mm                                                                    |
| Width Connector (mm) | 15 mm                                                                    |
| Weight (g)           | 190                                                                      |
| Core Color           | Red: Data + , Green: Data - , Blue: Ground , Black: Program , Brown: V+, |
| Connector            | M12 - 5 pin                                                              |