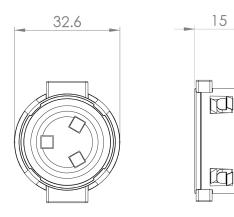

### General

| Height (mm)      | 15.2  |
|------------------|-------|
| Diameter (mm)    | 32.6  |
| Cover            | Clear |
| Housing Material | PC    |
| Housing Color    | Black |
| Cable Color      | Black |