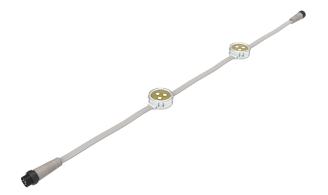

# Lighting

| Optics (°)       | 120                                   |
|------------------|---------------------------------------|
| Pixel Pitch      | customizable,<br>starting from 75 mm, |
| Lifespan (hours) | 50000                                 |
| Color Range      | RGB                                   |
| LED Type         | Cree SMD3535                          |
| Luminous Flux    | 23 lm                                 |
| LEDs per Pixel   | 3                                     |

### Control

| Control Units      | Single pixel |
|--------------------|--------------|
| Number of Channels | 3            |