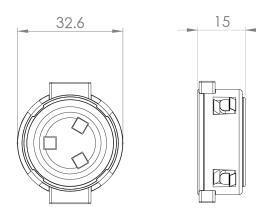

## General

| Height (mm)      | 15.2  |
|------------------|-------|
| Diameter (mm)    | 32.6  |
| Cover            | Clear |
| Housing Material | PC    |
| Housing Color    | Grey  |
| Cable Color      | Grey  |