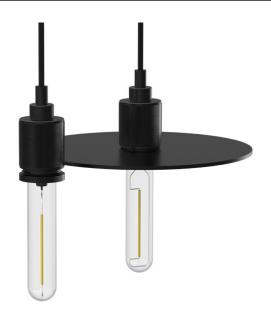

# Aluminium designer fitting Without plate

4010200

#### General

Housing Material Aluminum

### Environmental

Ingress Protection IP20

**IP20** 