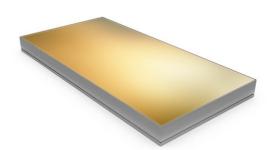

# Dynamic Light Surface 1200x600mm - Without Packaging

### General

| Depth (mm)       | 90       |
|------------------|----------|
| Cover            | Fabric   |
| Housing Material | Aluminum |
| Length (mm)      | 1200     |
| Width (mm)       | 600      |

## Lighting

| Optics (°)       | Lambertian |
|------------------|------------|
| LED Type         | SMD5050    |
| LED Spacing (mm) | 38         |
| LEDs per Pixel   | 1          |
| Pixel Pitch      | ~H38 ~V40  |
| Color Range      | RGB        |