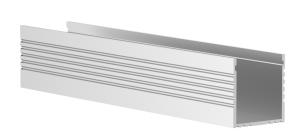

## Aluminum Profile 3535 3m Aluminum Grey

9121300

## General

| Length (mm)   | 3000                           |
|---------------|--------------------------------|
| Width (mm)    | 35                             |
| Height (mm)   | 35                             |
| Material      | Anodized Aluminum              |
| Mounting      | screw or pendel (not included) |
| Weight (g)    | 1300                           |
| Finish        | Anodised                       |
| Housing Color | Silver                         |