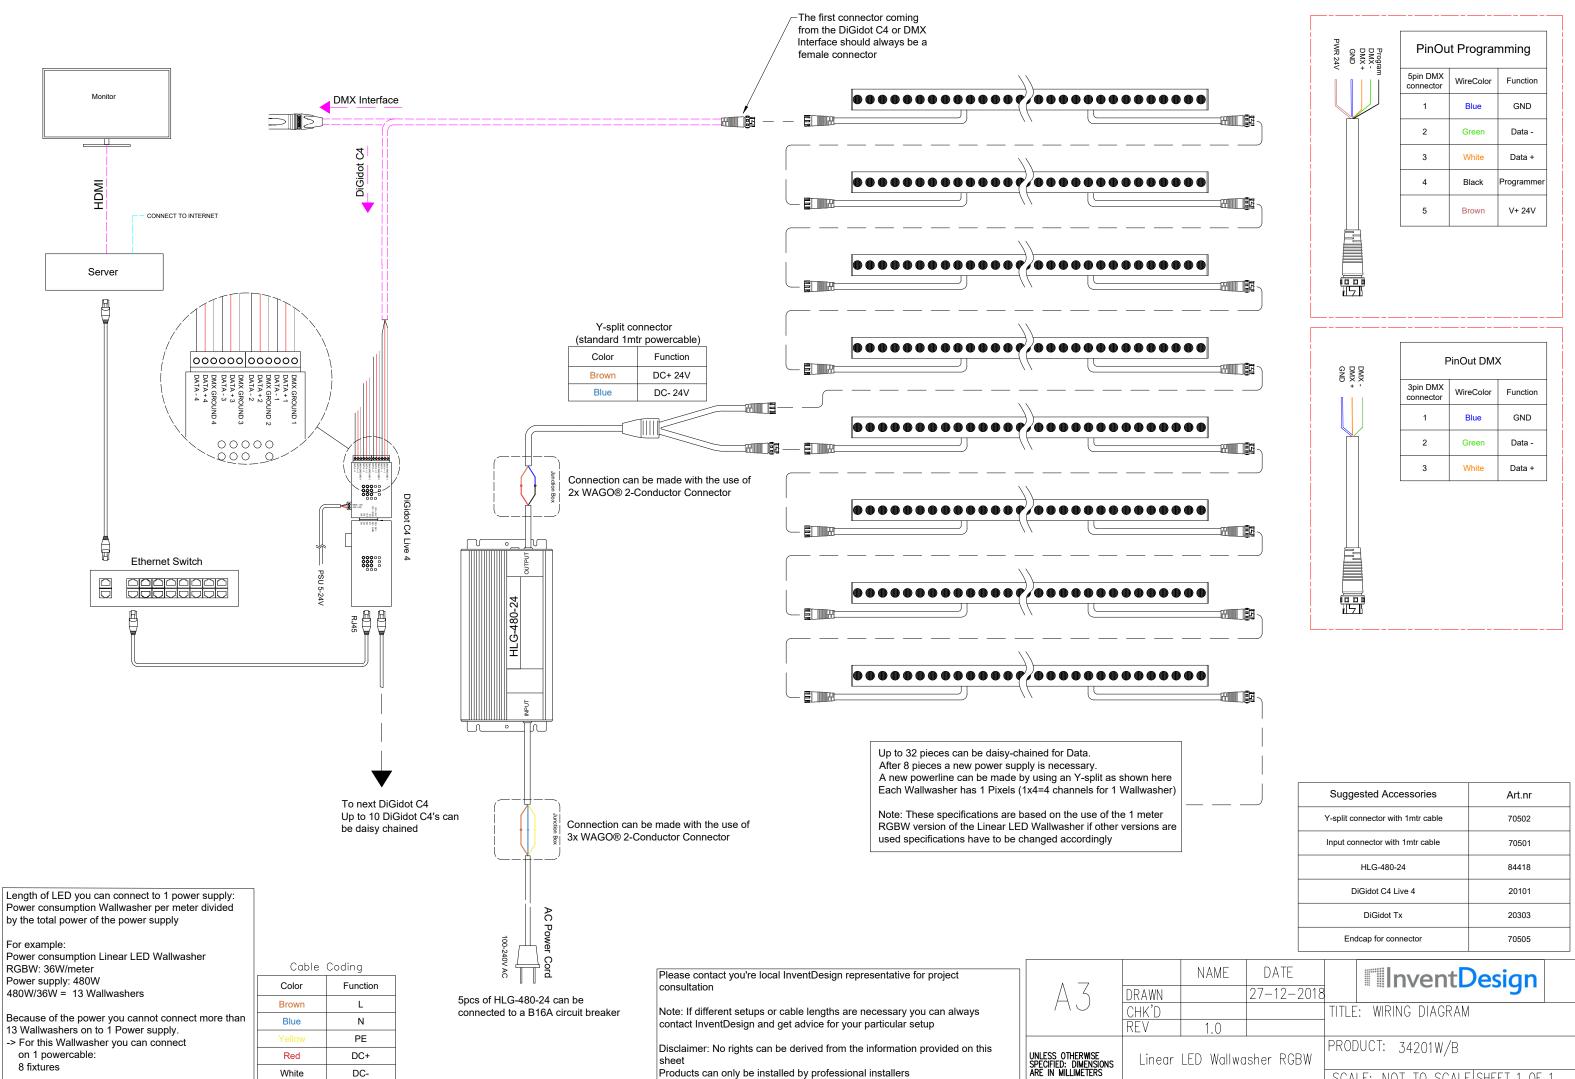

## Linear LED Wallwasher

| -    |    |    |  |
|------|----|----|--|
| പ്രപ | ne | r۵ |  |

| General                      |                                                         |
|------------------------------|---------------------------------------------------------|
| Length (mm)                  | 1000                                                    |
| Width (mm)                   | 37                                                      |
| Height (mm)                  | 53                                                      |
| Cover                        | Aluminum + Lens Optics                                  |
| Housing Material             | Aluminum - AA 6063                                      |
| Mounting                     | Surface mounted                                         |
| Weight (g)                   | 1300                                                    |
| Cable Length (cm)            | 50 cm                                                   |
| Connector                    | M16 - 5 pin                                             |
| Electronics                  |                                                         |
| Input Voltage                | 24 V DC                                                 |
| Power Consumption (W)        | 36                                                      |
| Power Supply                 | External                                                |
| Energy Class                 | A                                                       |
| Lighting                     |                                                         |
| Emission                     | Direct                                                  |
| Optics (°)                   | 10x60 (optional: 15, 25, 45)                            |
| LED Quantity                 | 48                                                      |
| LED Spacing (mm)             | 21                                                      |
| Color Range                  | RGBW, White                                             |
| Color Temperature (Kelvin)   | 2700 K, 5500 K                                          |
| Colour Rendering Index (CRI) | 80                                                      |
| Luminous Flux                | 1980 lm (RGBW),<br>2700 lm (2700K),<br>3000 lm (5500K), |
| Control                      |                                                         |
| Control                      | DMX                                                     |
| Control Units                | Single pixel                                            |
| Environmental                |                                                         |
| Storage Temperature          | -30 ~ +60 °C                                            |
| Operating Temperature        | -30 ~ +50 °C                                            |
| Impact Protection            | IK07                                                    |
| Ingress Protection           | IP67                                                    |
| Enclosure                    | IEC 60529                                               |