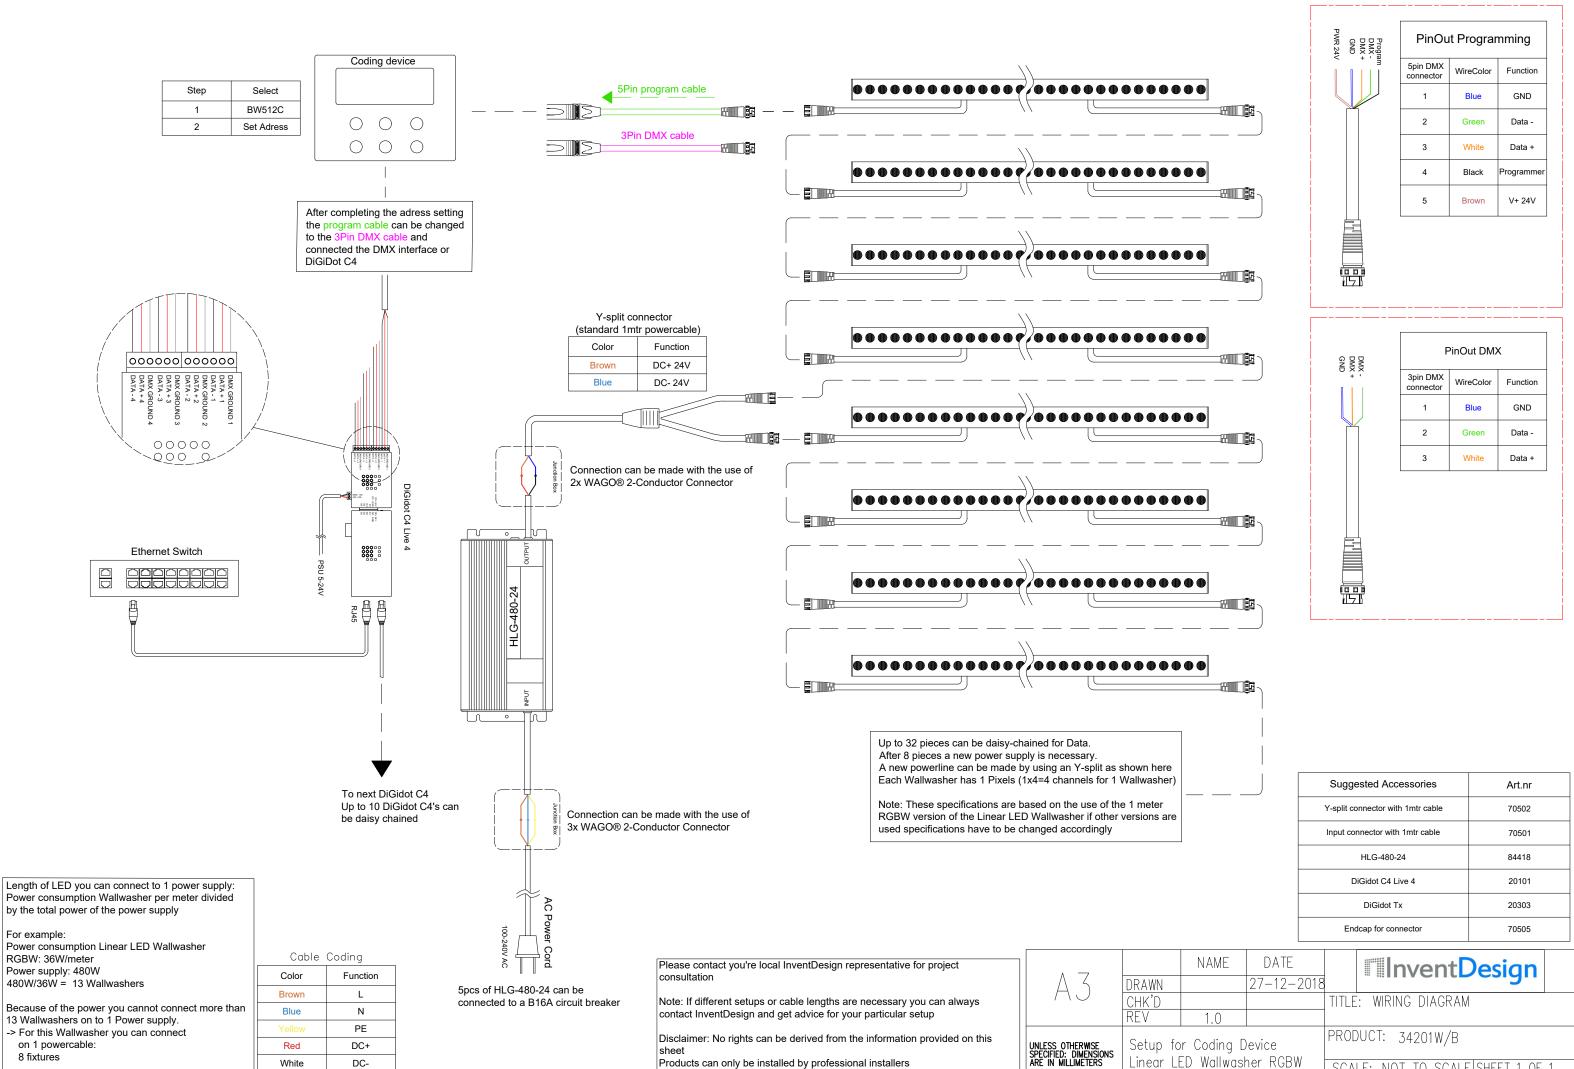

## Linear LED Wallwasher

| -    |    |    |  |
|------|----|----|--|
| പ്രപ | ne | r۵ |  |

| General                      |                                                         |
|------------------------------|---------------------------------------------------------|
| Length (mm)                  | 1000                                                    |
| Width (mm)                   | 37                                                      |
| Height (mm)                  | 53                                                      |
| Cover                        | Aluminum + Lens Optics                                  |
| Housing Material             | Aluminum - AA 6063                                      |
| Mounting                     | Surface mounted                                         |
| Weight (g)                   | 1300                                                    |
| Cable Length (cm)            | 50 cm                                                   |
| Connector                    | M16 - 5 pin                                             |
| Electronics                  |                                                         |
| Input Voltage                | 24 V DC                                                 |
| Power Consumption (W)        | 36                                                      |
| Power Supply                 | External                                                |
| Energy Class                 | A                                                       |
| Lighting                     |                                                         |
| Emission                     | Direct                                                  |
| Optics (°)                   | 10x60 (optional: 15, 25, 45)                            |
| LED Quantity                 | 48                                                      |
| LED Spacing (mm)             | 21                                                      |
| Color Range                  | RGBW, White                                             |
| Color Temperature (Kelvin)   | 2700 K, 5500 K                                          |
| Colour Rendering Index (CRI) | 80                                                      |
| Luminous Flux                | 1980 lm (RGBW),<br>2700 lm (2700K),<br>3000 lm (5500K), |
| Control                      |                                                         |
| Control                      | DMX                                                     |
| Control Units                | Single pixel                                            |
| Environmental                |                                                         |
| Storage Temperature          | -30 ~ +60 °C                                            |
| Operating Temperature        | -30 ~ +50 °C                                            |
| Impact Protection            | IK07                                                    |
| Ingress Protection           | IP67                                                    |
| Enclosure                    | IEC 60529                                               |