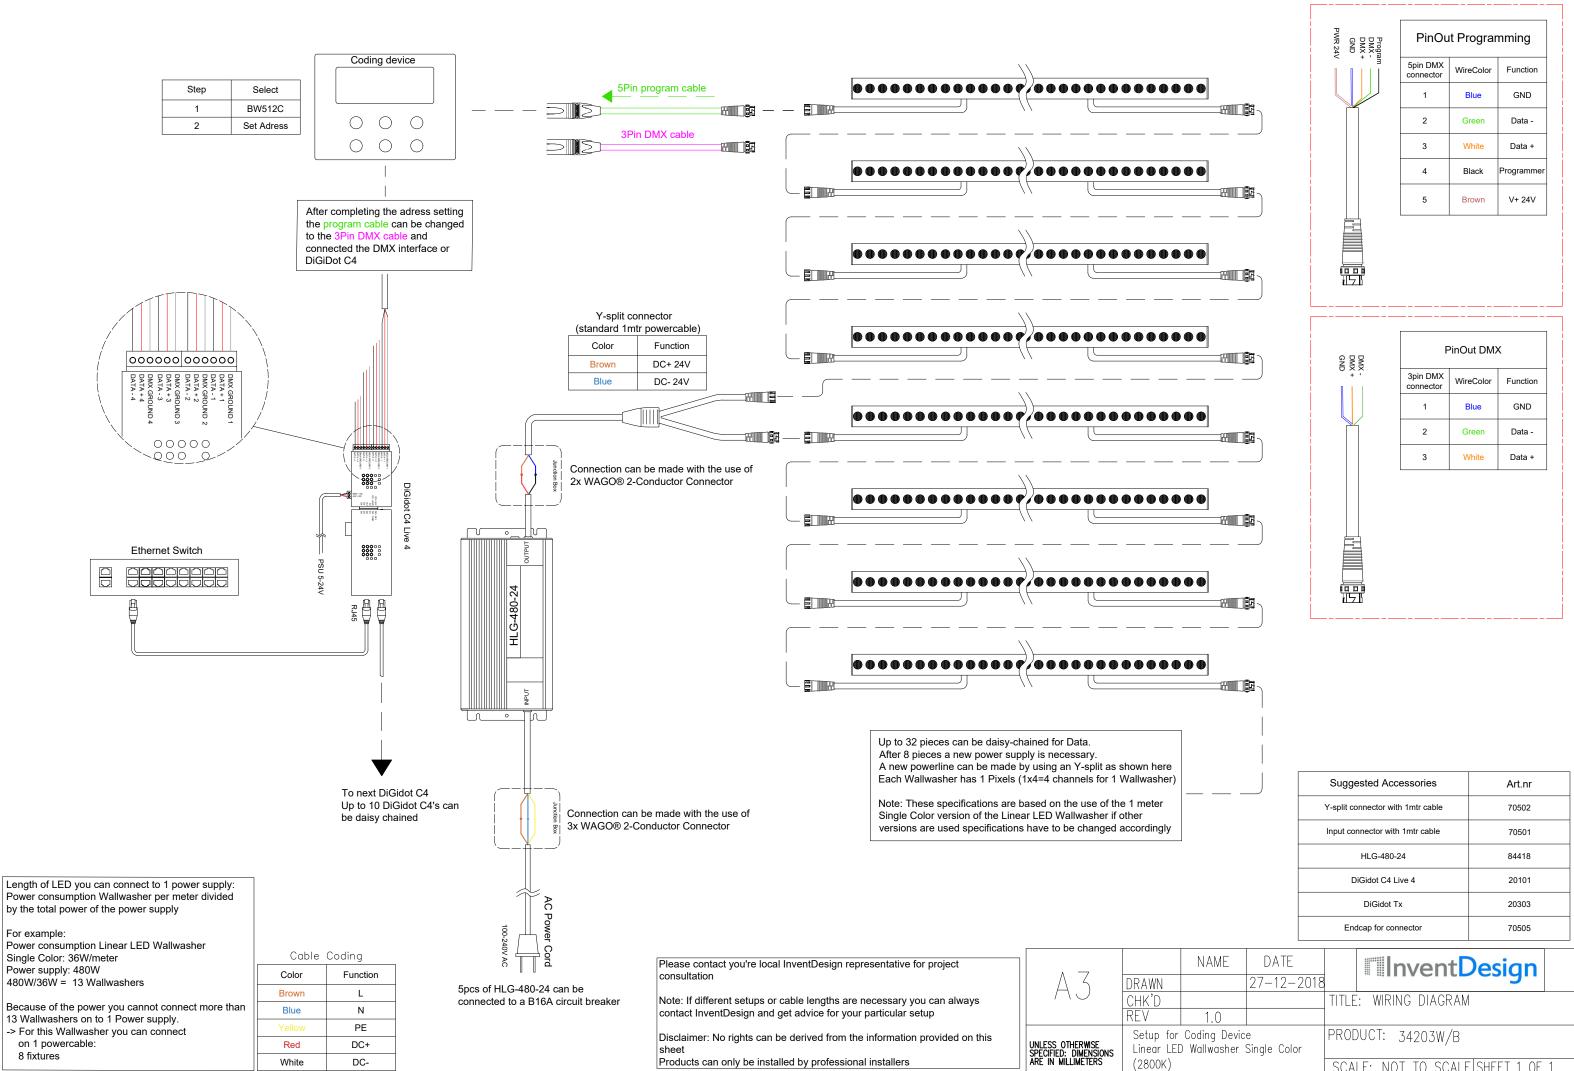

## Linear LED Wallwasher

| -    |    |    |  |
|------|----|----|--|
| പ്രപ | ne | r۵ |  |

| General                      |                                                         |
|------------------------------|---------------------------------------------------------|
| Length (mm)                  | 1000                                                    |
| Width (mm)                   | 37                                                      |
| Height (mm)                  | 53                                                      |
| Cover                        | Aluminum + Lens Optics                                  |
| Housing Material             | Aluminum - AA 6063                                      |
| Mounting                     | Surface mounted                                         |
| Weight (g)                   | 1300                                                    |
| Cable Length (cm)            | 50 cm                                                   |
| Connector                    | M16 - 5 pin                                             |
| Electronics                  |                                                         |
| Input Voltage                | 24 V DC                                                 |
| Power Consumption (W)        | 36                                                      |
| Power Supply                 | External                                                |
| Energy Class                 | A                                                       |
| Lighting                     |                                                         |
| Emission                     | Direct                                                  |
| Optics (°)                   | 10x60 (optional: 15, 25, 45)                            |
| LED Quantity                 | 48                                                      |
| LED Spacing (mm)             | 21                                                      |
| Color Range                  | RGBW, White                                             |
| Color Temperature (Kelvin)   | 2700 K, 5500 K                                          |
| Colour Rendering Index (CRI) | 80                                                      |
| Luminous Flux                | 1980 lm (RGBW),<br>2700 lm (2700K),<br>3000 lm (5500K), |
| Control                      |                                                         |
| Control                      | DMX                                                     |
| Control Units                | Single pixel                                            |
| Environmental                |                                                         |
| Storage Temperature          | -30 ~ +60 °C                                            |
| Operating Temperature        | -30 ~ +50 °C                                            |
| Impact Protection            | IK07                                                    |
| Ingress Protection           | IP67                                                    |
| Enclosure                    | IEC 60529                                               |