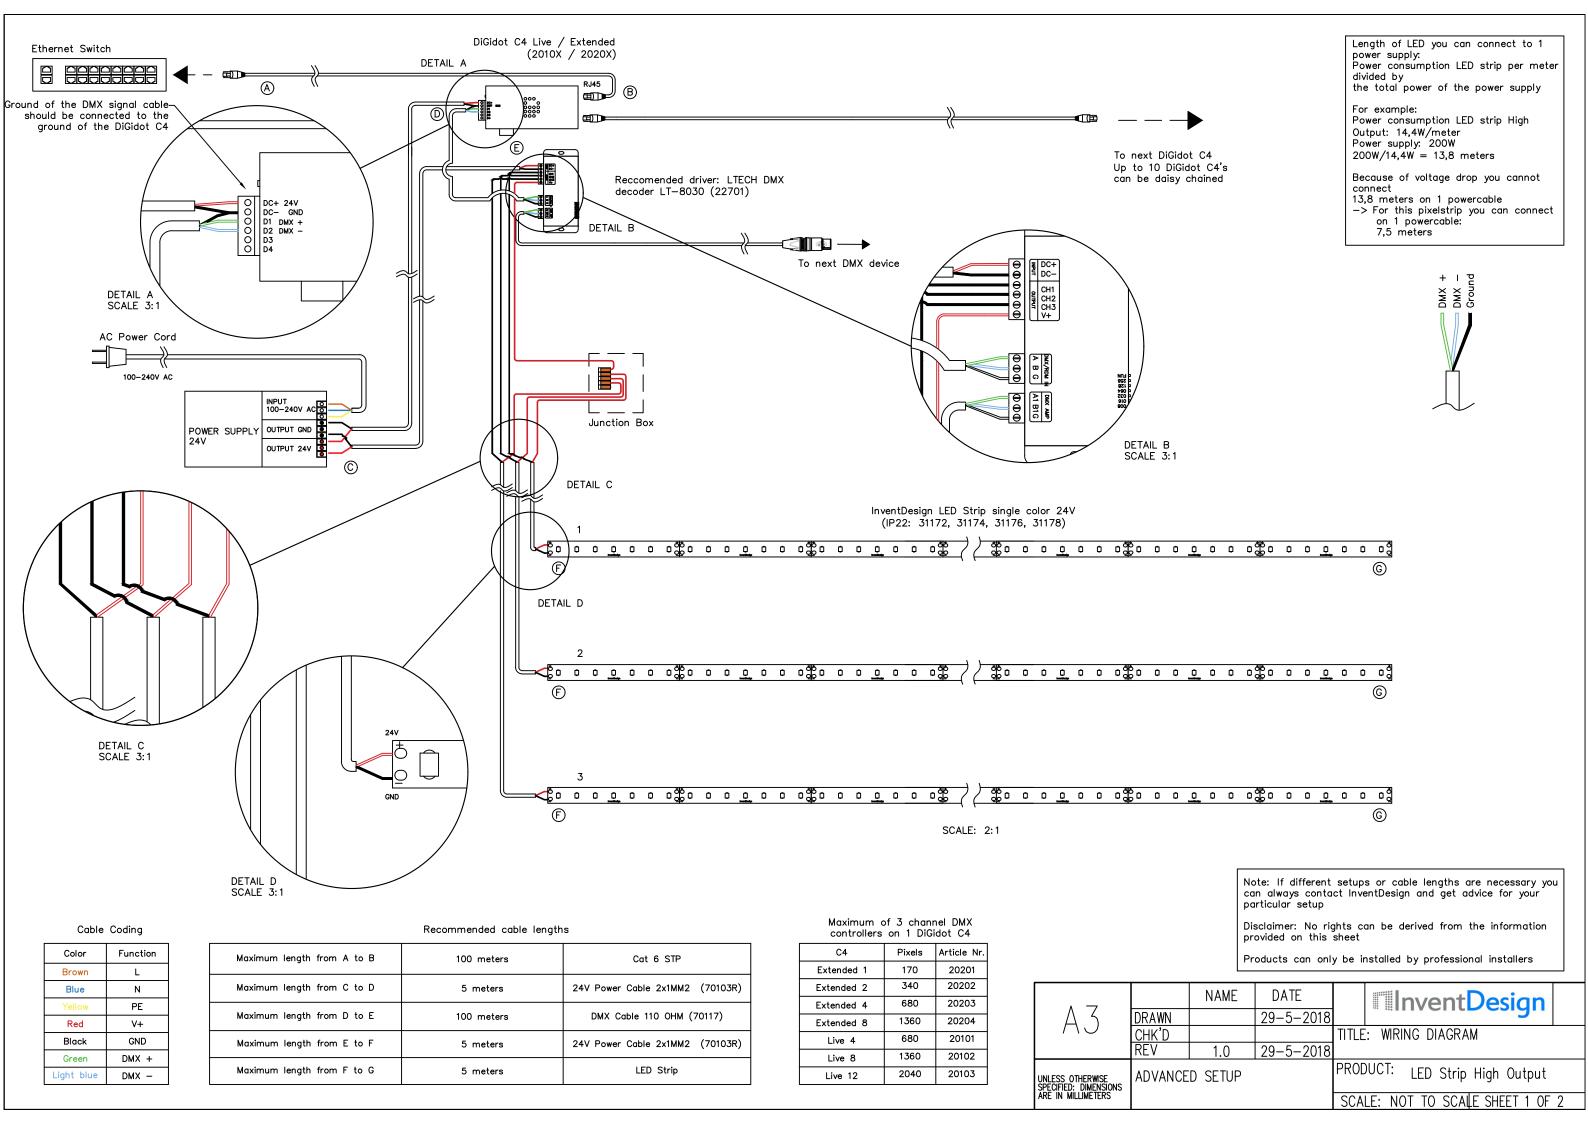

+80 °C        |
|-----------------------|---------------------|
| Operating Temperature | -25 ~ +60 °C        |
| Ingress Protection    | IP20                |
| Safety Standards      | EN 62031. IEC 62471 |







 $\label{eq:local_power_power} \begin{tabular}{ll} \end{tabular} \begin{ta$ 

#### Disclaimer

Due to the technical evolution and improvement of our products, the data provided in this document may be updated on a regular basis, and as such, confirmation of this information is strongly recommended prior to the order process. OneEightyOne is not responsible for any discrepancies in this document following changes in our products. We reserve the right to make technical changes to our products and to change information, at its sole discretion, without notice.



oneeighty one.com