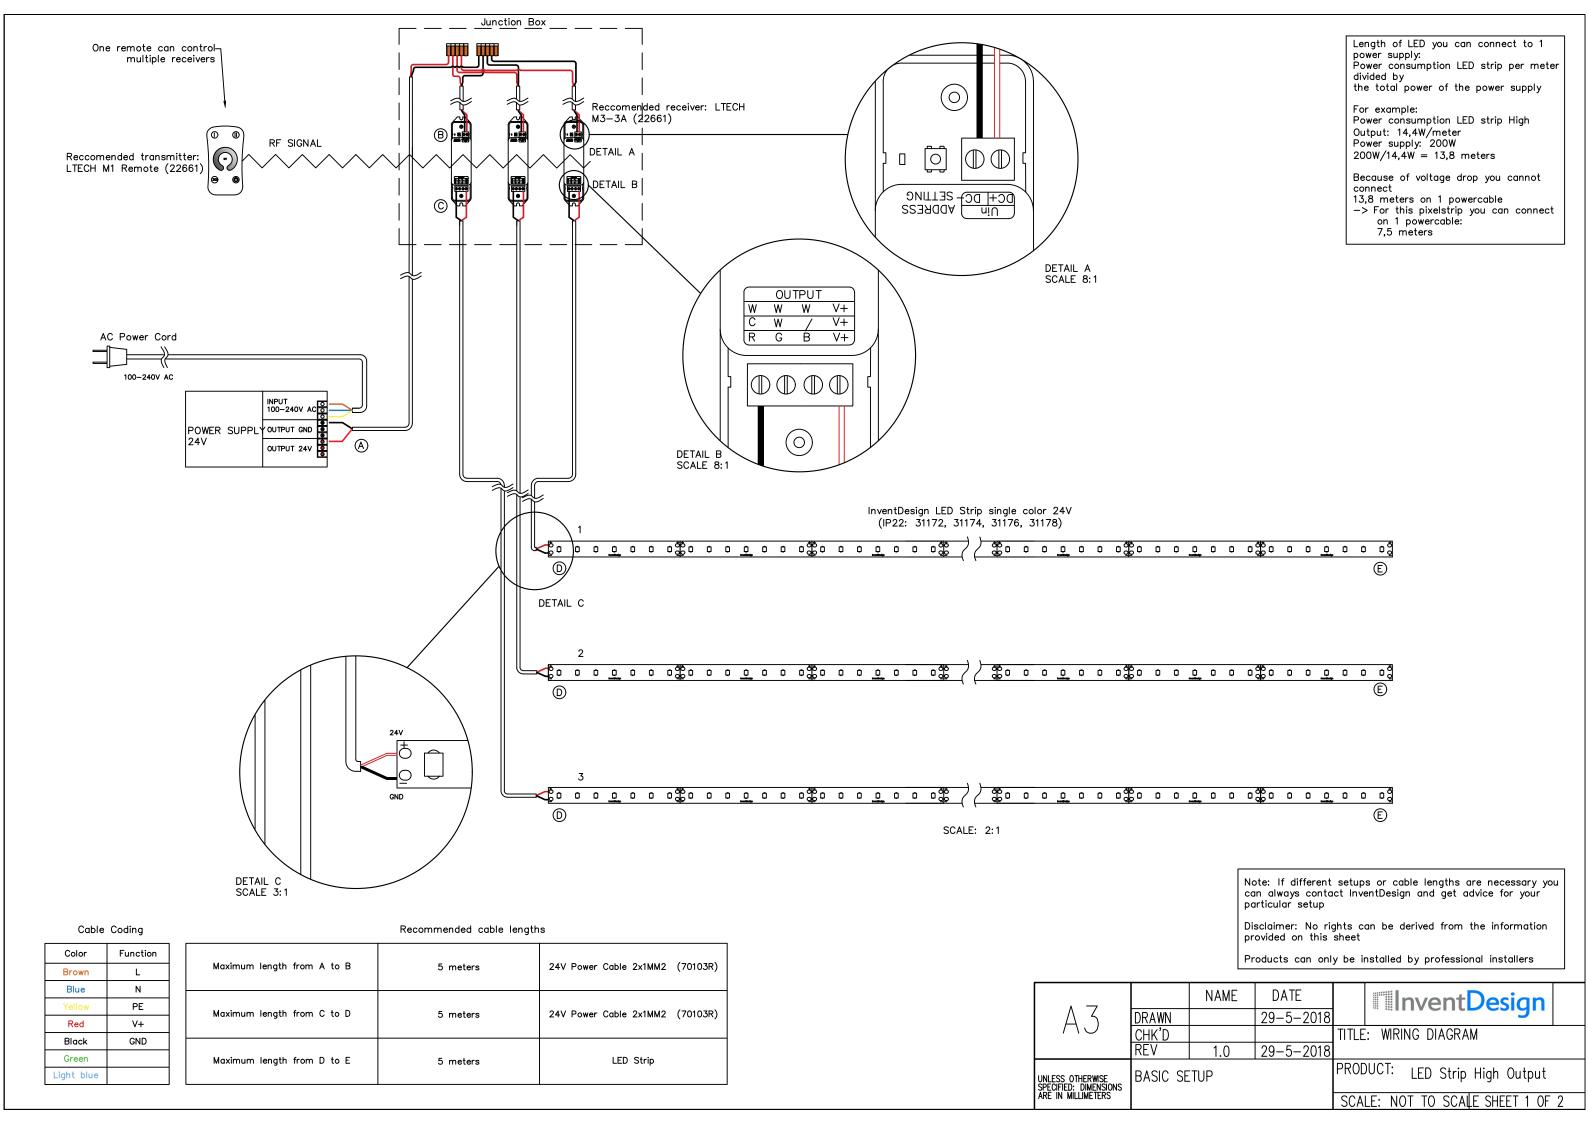

0 °C        |
|-----------------------|---------------------|
| Operating Temperature | -25 ~ +60 °C        |
| Ingress Protection    | IP20                |
| Safety Standards      | EN 62031. IEC 62471 |







 $\label{eq:local_power_power} \begin{tabular}{ll} \end{tabular} \begin{ta$ 

#### Disclaimer

Due to the technical evolution and improvement of our products, the data provided in this document may be updated on a regular basis, and as such, confirmation of this information is strongly recommended prior to the order process. OneEightyOne is not responsible for any discrepancies in this document following changes in our products. We reserve the right to make technical changes to our products and to change information, at its sole discretion, without notice.



oneeighty one.com