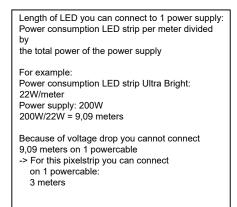

| Maximum length from A to B | 5 meters | 24V Power Cable 2x1MM2 (70103R) |  |
|     | Ν        | 1   |                            |          |                                 |  |
| r - | PE       |     | Maximum length from C to D | 5 meters | 24V Power Cable 2x1MM2 (70103R) |  |
|     | V+       |     |                            |          |                                 |  |
|     | GND      |     |                            |          |                                 |  |
|     |          |     | Maximum length from D to E | 3 meters | LED Strip                       |  |
| le  |          |     |                            |          |                                 |  |
|     |          |     |                            |          |                                 |  |





# E

|      | Note: If different setups or cable lengths are necessary you can always con<br>InventDesign and get advice for your particular setup |        |              |                                                                                                         |
|------|--------------------------------------------------------------------------------------------------------------------------------------|--------|--------------|---------------------------------------------------------------------------------------------------------|
|      |                                                                                                                                      |        |              | is can be derived from the information provided on this shee<br>be installed