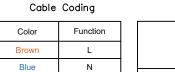

# oneeighty one.com

Paper size: A4

| Cable | Coding |
|-------|--------|
| Cabic | obuing |

| Color      | Function |
|------------|----------|
| Brown      | L        |
| Blue       | Ν        |
| Yellow     | PE       |
| Red        | V+       |
| Black      | GND      |
| Green      | DMX +    |
| Light blue | DMX -    |