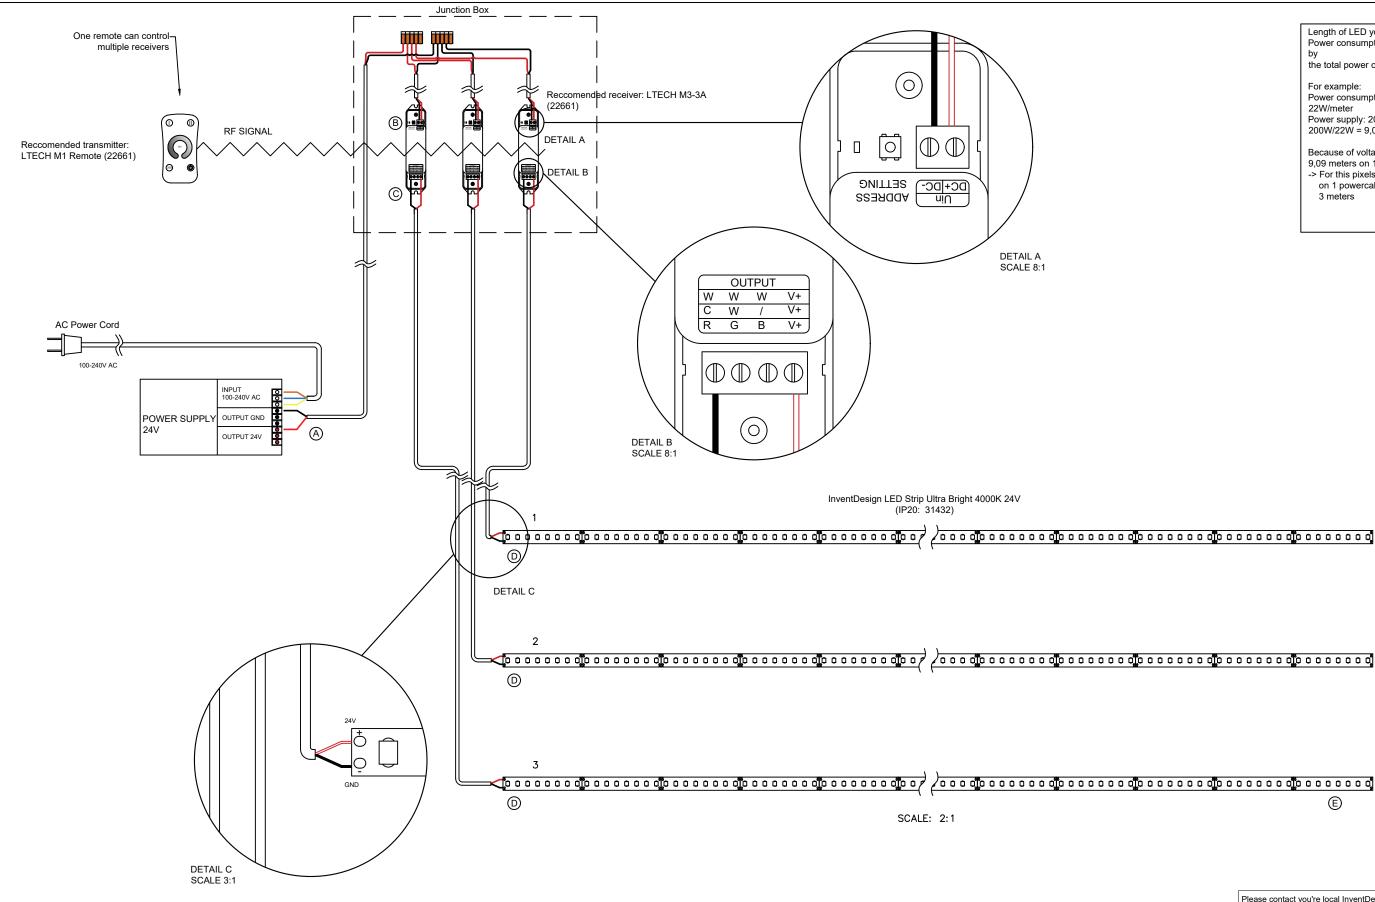

Red

Black

Green Light blue

| Recommended | cable | lengths |
|-------------|-------|---------|
|-------------|-------|---------|

|     |          | 1 1 |                            |          |                                 |  |
|-----|----------|-----|----------------------------|----------|---------------------------------|--|
|     | Function |     |                            |          |                                 |  |
|     | L        |     | Maximum length from A to B | 5 meters | 24V Power Cable 2x1MM2 (70103R) |  |
|     | Ν        | 1   |                            |          |                                 |  |
| r - | PE       |     | Maximum length from C to D | 5 meters | 24V Power Cable 2x1MM2 (70103R) |  |
|     | V+       |     |                            |          |                                 |  |
|     | GND      |     |                            |          |                                 |  |
|     |          |     | Maximum length from D to E | 3 meters | LED Strip                       |  |
| le  |          |     |                            |          |                                 |  |
|     |          |     |                            |          |                                 |  |

# E

|      | Note: If different setups or cable lengths are necessary you can always con<br>InventDesign and get advice for your particular setup |        |              |                                                                                                         |
|------|--------------------------------------------------------------------------------------------------------------------------------------|--------|--------------|---------------------------------------------------------------------------------------------------------|
|      |                                                                                                                                      |        |              | is can be derived from the information provided on this shee<br>be installed by professional installers |
| NAME | DA                                                                                                                                   | ATE .  | InventDesign |                                                                                                         |
|      | 03-                                                                                                                                  | 1-2019 |              |                                                                                                         |
|      |                                                                                                                                      |        | TITLE        | E: WIRING DIAGRAM                                                                                       |
| 1.0  | 03-                                                                                                                                  | 1-2019 |              |                                                                                                         |
| JP   |                                                                                                                                      |        | PROE         | DUCT: LED Strip Ultra Bright                                                                            |
|      |                                                                                                                                      |        | SCA          | ALE: NOT TO SCALE SHEET 1 OF 2                                                                          |
|      |                                                                                                                                      |        |              |                                                                                                         |