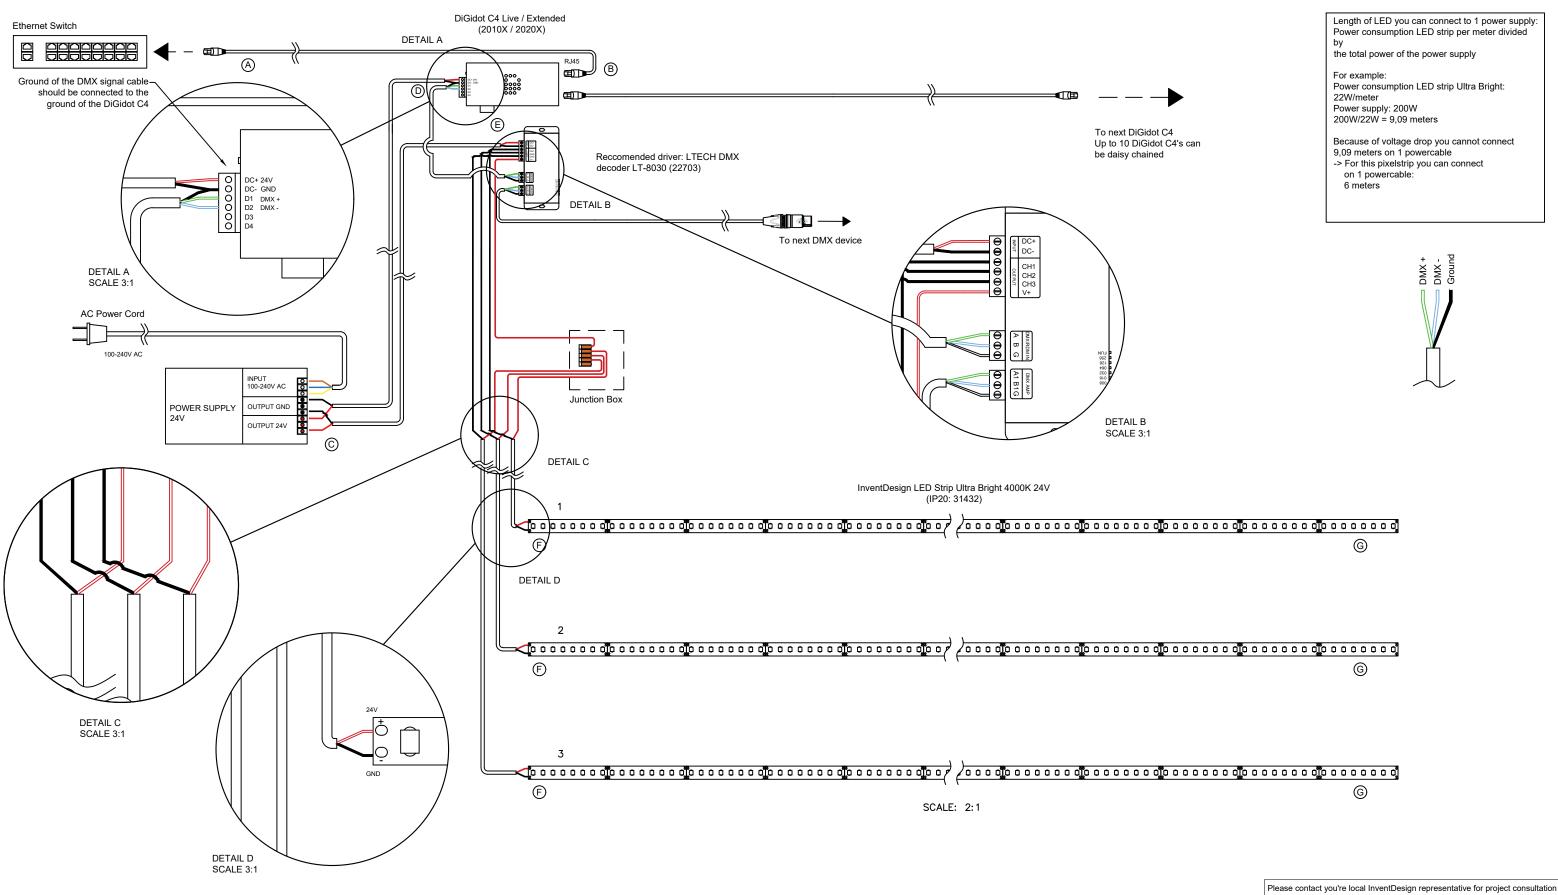

# oneeighty one.com

Paper size: A4

| Cable | Coding |
|-------|--------|
| Cabic | obuing |

| Color      | Function |
|------------|----------|
| Brown      | L        |
| Blue       | Ν        |
| Yellow     | PE       |
| Red        | V+       |
| Black      | GND      |
| Green      | DMX +    |
| Light blue | DMX -    |

| Recommended | cable | lengths |
|-------------|-------|---------|
|-------------|-------|---------|

| Maximum length from A to B | 100 meters | Cat 6 STP                       |
|----------------------------|------------|---------------------------------|
| Maximum length from C to D | 5 meters   | 24V Power Cable 2x1MM2 (70103R) |
| Maximum length from D to E | 100 meters | DMX Cable 110 OHM (70117)       |
| Maximum length from E to F | 5 meters   | 24V Power Cable 2x1MM2 (70103R) |
| Maximum length from F to G | 6 meters   | LED Strip                       |

| Maximum of 3 channel DMX controllers<br>on 1 DiGidot C4 |                                                                  |  |  |  |
|---------------------------------------------------------|------------------------------------------------------------------|--|--|--|
| Pixels                                                  | Article Nr.                                                      |  |  |  |
| 170                                                     | 20201                                                            |  |  |  |
| 340                                                     | 20202                                                            |  |  |  |
| 680                                                     | 20203                                                            |  |  |  |
| 1360                                                    | 20204                                                            |  |  |  |
| 680                                                     | 20101                                                            |  |  |  |
| 1360                                                    | 20102                                                            |  |  |  |
| 2040                                                    | 20103                                                            |  |  |  |
|                                                         | DiGidot C4<br>Pixels<br>170<br>340<br>680<br>1360<br>680<br>1360 |  |  |  |

|                       | Products can only be installed by professional installers |      |           |                                  |  |
|-----------------------|-----------------------------------------------------------|------|-----------|----------------------------------|--|
| . –                   |                                                           | NAME | DATE      |                                  |  |
| $\Delta 4$            | DRAWN                                                     |      | 03-1-2019 | 9                                |  |
|                       | CHK'D                                                     |      |           | TITLE: WIRING DIAGRAM            |  |
|                       | REV                                                       | 1.0  | 03-1-2019 | 9                                |  |
| SPECIFIED: DIMENSIONS | ADVANCED SETUP                                            |      |           | PRODUCT: LED Strip Ultra Bright  |  |
| ARE IN MILLIMETERS    |                                                           |      |           | SCALE: NOT TO SCALE SHEET 1 OF 2 |  |

Note: If different setups or cable lengths are necessary you can always contact InventDesign and get advice for your particular setup

Disclaimer: No rights can be derived from the information provided on this sheet Products can only be installed by professional installers