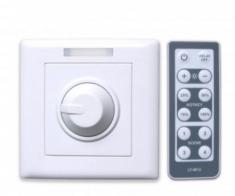

# LT-3200-CC **Constant Current LED Dimmer**

LT-3200 series LED intelligent dimmer is dedicated to adjust the brightness of LED lights, which adopted the most advanced PWM (Pulse-Width Modulation) digital brightness-adjusting technology, users can either operate manually or use the IR wireless remote controller to control the brightness in the distance, they are suitable for commercial and household 86-style socket installation, the socket can be installed outside or inside the wall. LED intelligent dimmer can meet different brightness requirements at different time, and can extend life of LED, suitable for adjusting the brightness of both low-power and hi-power LED illumination lights, energy-saving.

### LT-3200-CC

· Input Voltage: 12~48VDC · Output Voltage: 3~46VDC

CC 350/700/1050mA 3 in 1 · Output Current:

· Output Power: 1.05W~48.3W · Dimming Range: 0-100%

· Grey Scale Level: 4096 levels

· Protection: