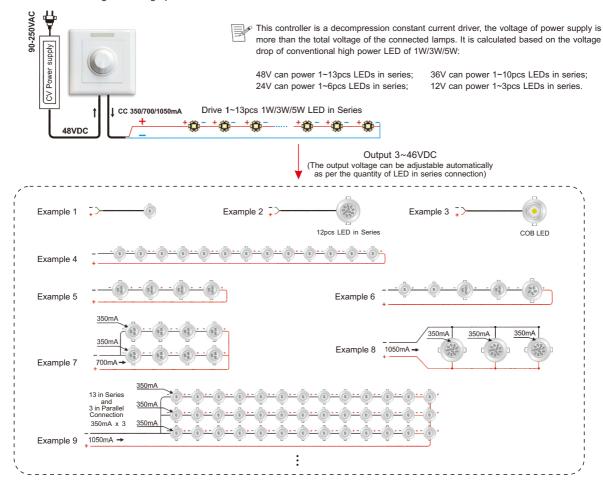

### 5. Wiring Diagram:

5.1 Connection diagram for high power LED:

5.2 Connection diagram for low power LED  $5050,\!3528$ :