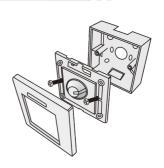

usehold 86-style socket installation, the socket can be installed outside or inside the wall. LED intelligent dimmer can meet different brightness requirements at different time, and can extend life of LED, suitable for adjusting the brightness of both low-power and hi-power LED illumination lights, energy-saving.

### 1. Product Parameter:

### LT-3200-CC

· Input Voltage: 12~48VDC · Output Voltage: 3~46VDC

CC 350/700/1050mA 3 in 1 · Output Current:

· Output Power: 1.05W~48.3W · Dimming Range: 0-100%

· Grey Scale Level: 4096 levels

· Protection:

Short circuit / Over load

Working Temperature: -30°C~55°C L87×W87(mm) Switch Dimensions:

Remote Dimensions: L86×W33(mm) L96×W91×H61(mm)

Weight (G.W): 175g

Packaging Dimensions:

### 2. Product Size:





### 3. Installation Instruction:



#### 4. Key Functions and Terminal Instruction:







### 5. Wiring Diagram:

5.1 Connection diagram for high power LED:



5.2 Connection diagram for low power LED  $5050,\!3528$ :