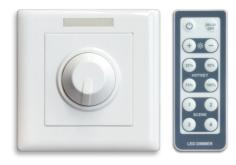

# LT-3200-CC **Constant Current LED Dimmer**

LT-3200 series LED intelligent dimmer is dedicated to adjust the brightness of LED lights, which adopted the most advanced PWM (Pulse-Width Modulation) digital brightness-adjusting technology, users can either operate manually or use the IR wireless remote controller to control the brightness in the distance, they are suitable for commercial and household 86-style socket installation, the socket can be installed outside or inside the wall. LED intelligent dimmer can meet different brightness requirements at different time, and can extend life of LED, suitable for adjusting the brightness of both low-power and hi-power LED illumination lights, energy-saving.

### LT-3200-CC

· Input Voltage: 12~48VDC · Output Voltage: 3~46VDC

CC 350/700/1050mA 3 in 1 · Output Current:

· Output Power: 1.05W~48.3W · Dimming Range: 0-100%

· Grey Scale Level: 4096 levels

· Protection: