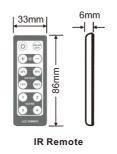

Short circuit / Over load

Working Temperature: -30°C~55°C L87×W87(mm) Switch Dimensions:

Remote Dimensions: L86×W33(mm) L96×W91×H61(mm)

Weight (G.W): 175g

Packaging Dimensions:

### 2. Product Size: