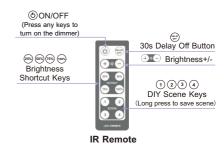

installed outside or inside the wall. LED intelligent dimmer can meet different brightness requirements at different time, and can extend life of LED, suitable for adjusting the brightness of both low-power and hi-power LED illumination lights, energy-saving.

### 1. Product Parameter:

### LT-3200-CC

· Input Voltage: 12~48VDC · Output Voltage: 3~46VDC

CC 350/700/1050mA 3 in 1 · Output Current:

· Output Power: 1.05W~48.3W · Dimming Range: 0-100%

· Grey Scale Level: 4096 levels

· Protection:

Short circuit / Over load

Working Temperature: -30°C~55°C L87×W87(mm) Switch Dimensions:

Remote Dimensions: L86×W33(mm) L96×W91×H61(mm)

Weight (G.W): 175g

Packaging Dimensions:

### 2. Product Size:





### 3. Installation Instruction:



#### 4. Key Functions and Terminal Instruction:







### 5. Wiring Diagram:

5.1 Connection diagram for high power LED:



5.2 Connection diagram for low power LED  $5050,\!3528$ :