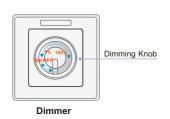

# LT-3200-CC **Constant Current LED Dimmer**

LT-3200 series LED intelligent dimmer is dedicated to adjust the brightness of LED lights, which adopted the most advanced PWM (Pulse-Width Modulation) digital brightness-adjusting technology, users can either operate manually or use the IR wireless remote controller to control the brightness in the distance, they are suitable for commercial and household 86-style socket installation, the socket can be installed outside or inside the wall. LED intelligent dimmer can meet different brightness requirements at different time, and can extend life of LED, suitable for adjusting the brightness of both low-power and hi-power LED illumination lights, energy-saving.