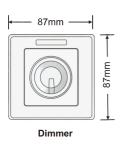

Short circuit / Over load

Working Temperature: -30°C~55°C L87×W87(mm) Switch Dimensions:

Remote Dimensions: L86×W33(mm) L96×W91×H61(mm)

Weight (G.W): 175g

Packaging Dimensions:

### 2. Product Size: