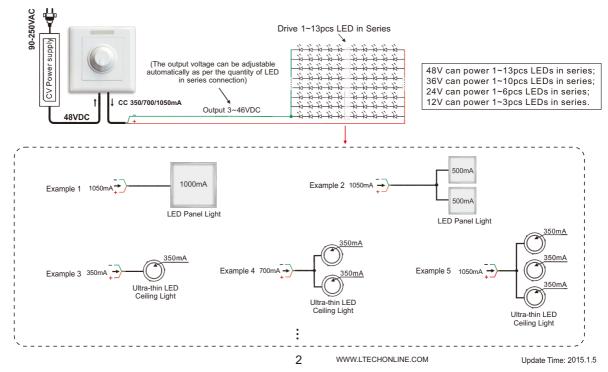

### 5. Wiring Diagram:

5.1 Connection diagram for high power LED:

5.2 Connection diagram for low power LED  $5050,\!3528$ :