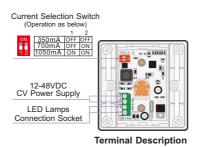

be installed outside or inside the wall. LED intelligent dimmer can meet different brightness requirements at different time, and can extend life of LED, suitable for adjusting the brightness of both low-power and hi-power LED illumination lights, energy-saving.

### 1. Product Parameter:

### LT-3200-CC

· Input Voltage: 12~48VDC · Output Voltage: 3~46VDC

CC 350/700/1050mA 3 in 1 · Output Current:

· Output Power: 1.05W~48.3W · Dimming Range: 0-100%

· Grey Scale Level: 4096 levels

· Protection:

Short circuit / Over load

Working Temperature: -30°C~55°C L87×W87(mm) Switch Dimensions:

Remote Dimensions: L86×W33(mm) L96×W91×H61(mm)

Weight (G.W): 175g

Packaging Dimensions:

### 2. Product Size:





### 3. Installation Instruction:



#### 4. Key Functions and Terminal Instruction:







### 5. Wiring Diagram:

5.1 Connection diagram for high power LED:



5.2 Connection diagram for low power LED  $5050,\!3528$ :