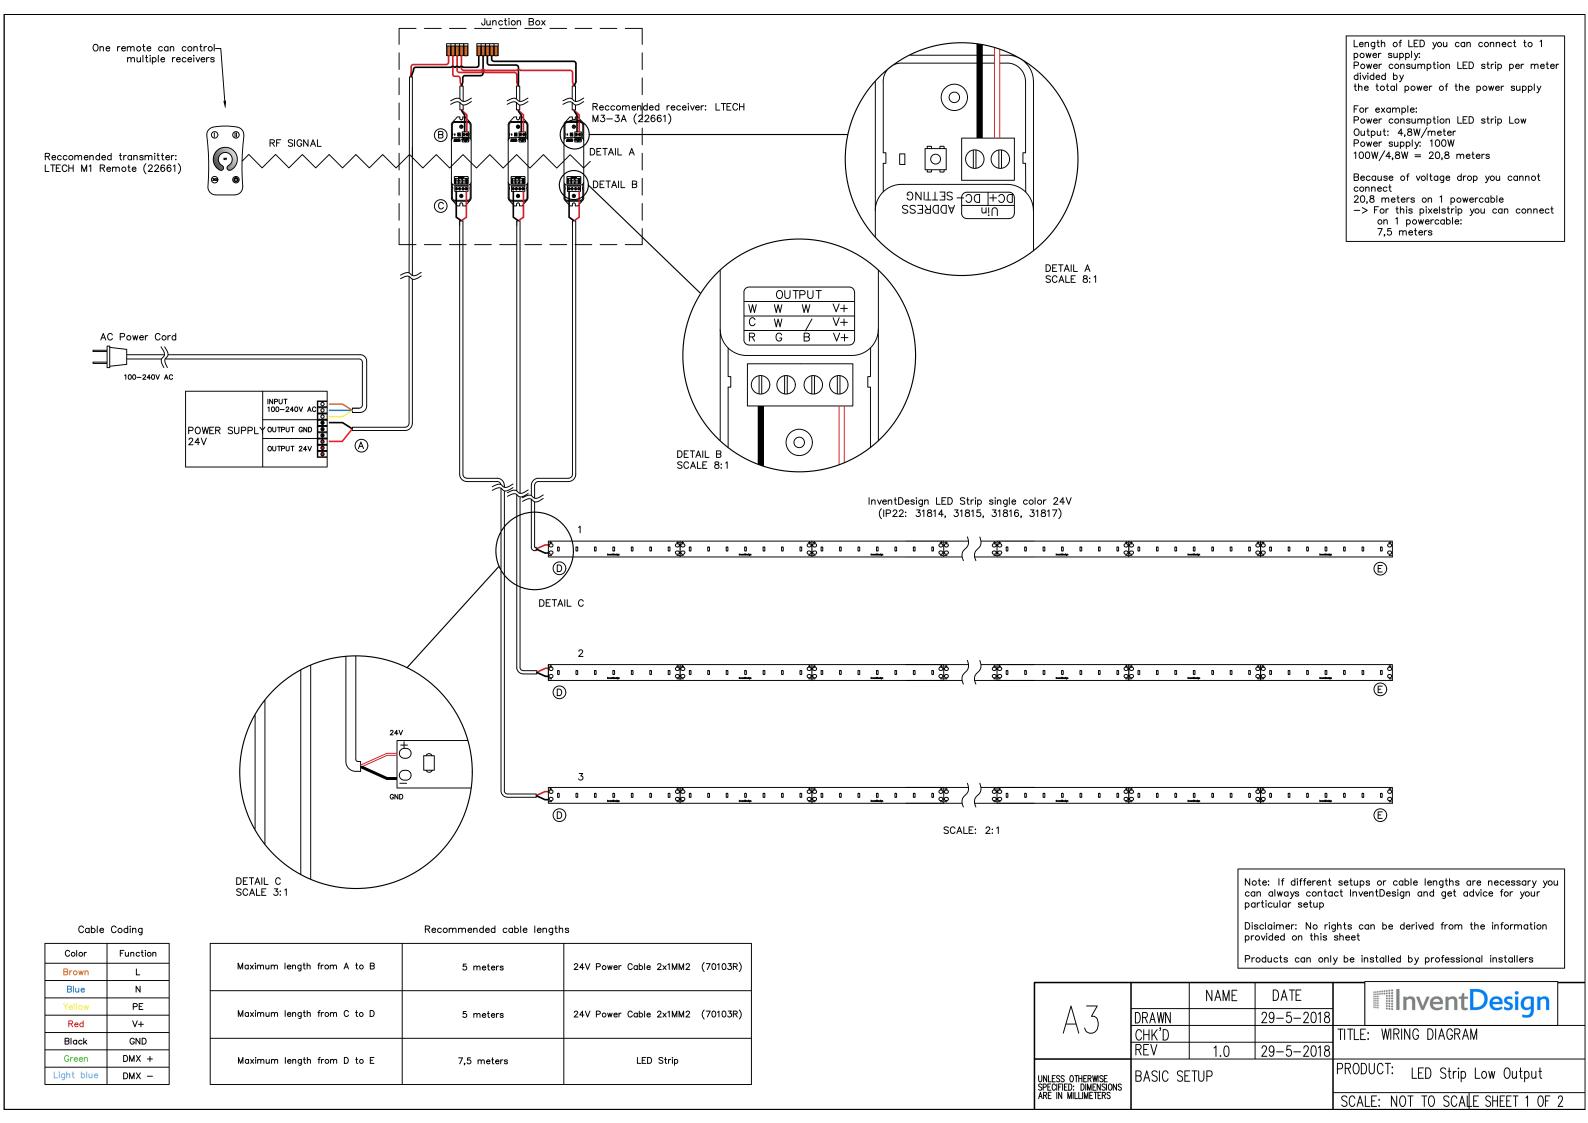

0 °C        |
|-----------------------|---------------------|
| Operating Temperature | -25 ~ +60 °C        |
| Ingress Protection    | IP20                |
| Safety Standards      | EN 62031. IEC 62471 |







 $\label{eq:local_power_power} \begin{tabular}{ll} \end{tabular} \begin{ta$ 

#### Disclaimer

Due to the technical evolution and improvement of our products, the data provided in this document may be updated on a regular basis, and as such, confirmation of this information is strongly recommended prior to the order process. OneEightyOne is not responsible for any discrepancies in this document following changes in our products. We reserve the right to make technical changes to our products and to change information, at its sole discretion, without notice.



oneeighty one.com