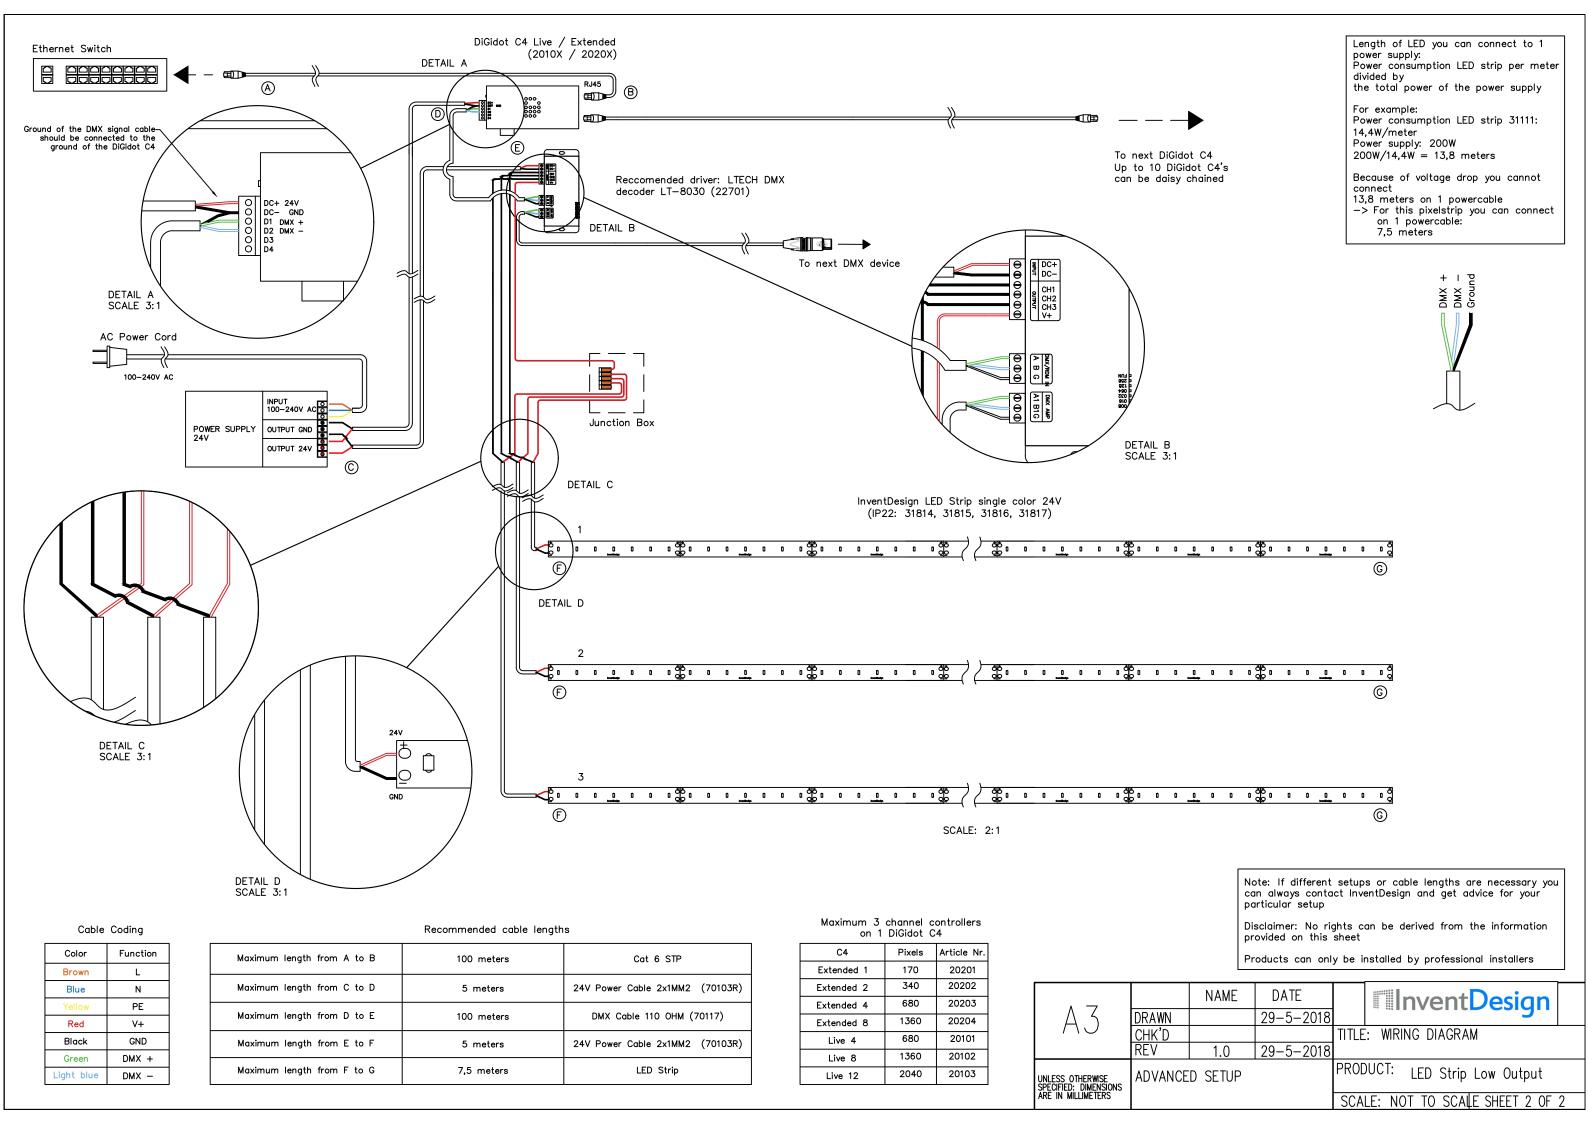

+80 °C        |
|-----------------------|---------------------|
| Operating Temperature | -25 ~ +60 °C        |
| Ingress Protection    | IP20                |
| Safety Standards      | EN 62031. IEC 62471 |







 $\label{eq:local_power_power} \begin{tabular}{ll} \end{tabular} \begin{ta$ 

#### Disclaimer

Due to the technical evolution and improvement of our products, the data provided in this document may be updated on a regular basis, and as such, confirmation of this information is strongly recommended prior to the order process. OneEightyOne is not responsible for any discrepancies in this document following changes in our products. We reserve the right to make technical changes to our products and to change information, at its sole discretion, without notice.



oneeighty one.com