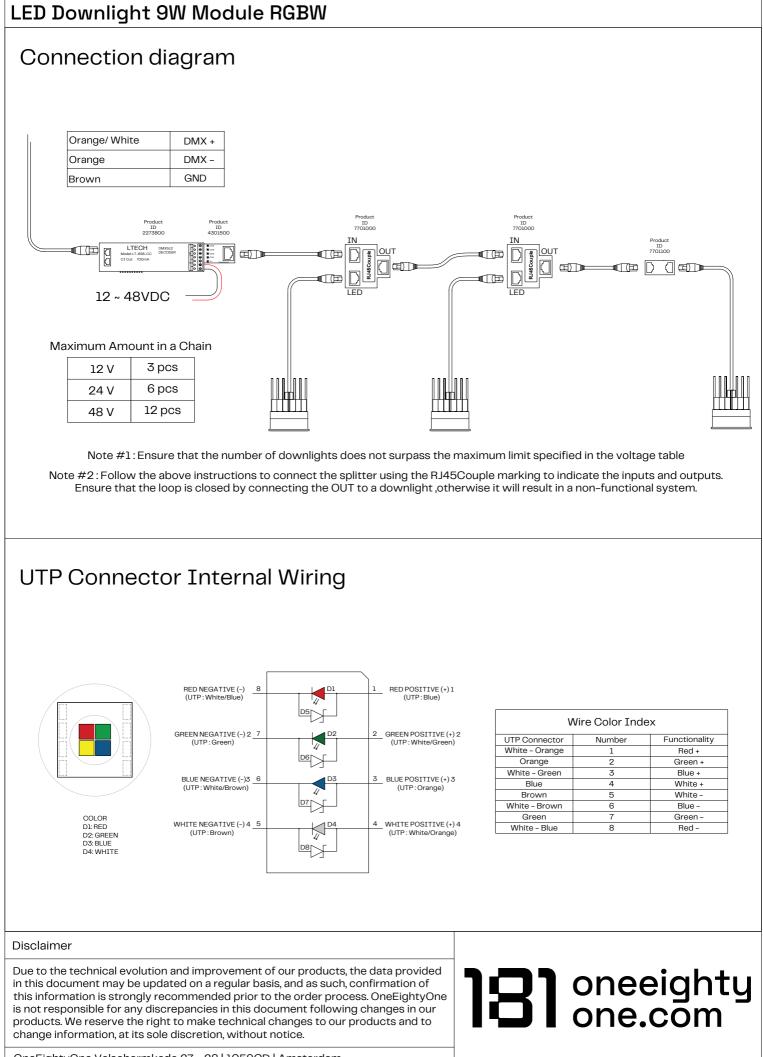

|
| Control Units                  | Single pixel           |
| Number of Channels             | 4                      |
| Environmental                  |                        |

IP54

| Ingress | Protection |
|---------|------------|
|         |            |





## Disclaimer

Due to the technical evolution and improvement of our products, the data provided in this document may be updated on a regular basis, and as such, confirmation of this information is strongly recommended prior to the order process. OneEightyOne is not responsible for any discrepancies in this document following changes in our products. We reserve the right to make technical changes to our products and to change information, at its sole discretion, without notice.

181





oneeighty

one.com



OneEightyOne Valschermkade 27 – 28 | 1059CD | Amsterdam +31 20 8200170 | info@oneeightyone.com | www.oneeightyone.com

©2024