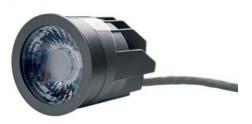

## LED Downlight 9W Module RGBW

## 4300500

| General                        |                        |
|--------------------------------|------------------------|
| Length (mm)                    | 65                     |
| Diameter (mm)                  | 50                     |
| Cover                          | Transparent            |
| Housing Color                  | Grey                   |
| Housing Material               | Aluminum               |
| Weight (g)                     | 85                     |
| Electronics                    |                        |
| Input Voltage                  | 0 ~ 13.9 V DC (max)    |
| LED nominal current at CC (mA) | 700                    |
| Power Consumption (W)          | 9W @ 700mA             |
| Power Supply                   | External               |
| Luminous Efficacy              | 105 lm/W               |
| Lighting                       |                        |
| Optics (°)                     | 24                     |
| LED Type                       | Cree SMD5050 XM-L 4inl |
| Color Range                    | RGBW                   |
| Color Temperature (Kelvin)     | 3000 K                 |
| Colour Rendering Index (CRI)   | 80                     |
| Luminous Flux                  | 945 lm                 |
| Control                        |                        |
| Control Units                  | Single pixel           |
| Number of Channels             | 4                      |
| Environmental                  |                        |