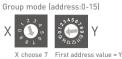

### DALI address setting

X = (0-6): unicast mode; X = 7: group mode; X = 8 or 9: broadcast mode. Via spin switch, you can set 64 unicast addresses[0-63], 16 group addresses[0-15] and broadcast address.