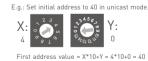

Unicast mode (address:0-63)

First address value = X\*10+Y (value beyond 63 will be considered as 63)

00000

86

Product size

Unit : mm