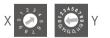

### DALI address setting

X = (0-6): unicast mode; X = 7: group mode; X = 8 or 9: broadcast mode. Via spin switch, you can set 64 unicast addresses[0-63], 16 group addresses[0-15] and broadcast address.

Unicast mode (address:0-63)

First address value = X\*10+Y (value beyond 63 will be considered as 63)

00000

86

Product size

Unit : mm

# 55 82 60

10 levels Х

16 levels Y

spin switch

spin s

Terminals

•

Power and signal combined socket