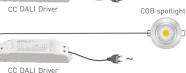

## Wiring diagram

### bus DALI bus power supply LED strin DALI n: CV DALI Driver COB spotlight F6-DA1 CC DALI Driver COB spotlight : **1**. ~

Update time: 2018.07.09\_A0