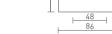

Dimensions: Package size: Weight(G.W.):

Working temperature: -20°C~55°C L86×W86×H50(mm) 1106×W106×H60(mm) 235g

Unicast mode (address:0-63)

First address value = X\*10+Y (value beyond 63 will be considered as 63)

00000

86

Product size

Unit : mm