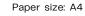

### LED Dimmer DALI Knob - E6-DA1

# a mee w

| General               |              |
|-----------------------|--------------|
| Product Type          | Controller   |
| Length (mm)           | 86           |
| Width (mm)            | 86           |
| Height (mm)           | 50           |
| Housing Color         | White        |
| Housing Material      | PC           |
| Mounting              | Built-in     |
| Weight (g)            | 240          |
| Electronics           |              |
| Input Domain          | DC           |
| Input Voltage         | BUS Power    |
| Lighting              |              |
| Color Range           | Single Color |
| Control               |              |
| Output Signal         | DALI-1       |
| Control               | Manual       |
| Driver Configuration  | Dip Switches |
| Number of Channels    | 1            |
| Functions             | Wall-mount   |
| Environmental         |              |
| Operating Temperature | -20 ~ +50 °C |
| Ingress Protection    | IP20         |