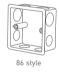

oneeighty

one.com

### 2268500



# DALI Knob Panel



Manual www.ltech-led.com

### Product features

- Adopt latest DALI standard protocol IEC62386.
- Support switch and dimming function.
- DALI bus supply power.
- Easy to set DALI address.
- Support group, unicast, broadcast mode.

### Technical specs

| Name:            | DALI knob panel |
|------------------|-----------------|
| Model:           | E6-DA1          |
| Power supply:    | DALI power      |
| Output signal:   | DALI            |
| Dimming style:   | Spin            |
| Static current:  | 6mA@16V         |
| Standby current: | 4mA@16V         |

Dimensions: Package size: Weight(G.W.):

Working temperature: -20°C~55°C L86×W86×H50(mm) 1106×W106×H60(mm) 235g







### Installation instruction



Typical base as follow:







### DALI address setting

X = (0-6): unicast mode; X = 7: group mode; X = 8 or 9: broadcast mode. Via spin switch, you can set 64 unicast addresses[0-63], 16 group addresses[0-15] and broadcast address.

Unicast mode (address:0-63)



First address value = X\*10+Y (value beyond 63 will be considered as 63)













00000

86

Product size

Unit : mm

# 55 82 60

10 levels Х

16 levels Y

spin switch

spin s

Terminals

•

Power and signal combined socket

....

### Key functions



\* Clockwise: brightness increases. Counterclockwise: brightness decreases. Turn off the panel if you spin to the leftmost end (a click can be heard).

## Wiring diagram

### bus DALI bus power supply LED strin DALI n: CV DALI Driver COB spotlight F6-DA1 CC DALI Driver COB spotlight : **1**. ~



Update