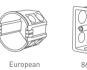

oneeighty

one.com

### 2268500



# DALI Knob Panel



Manual www.ltech-led.com

### Product features

- Adopt latest DALI standard protocol IEC62386.
- Support switch and dimming function.
- DALI bus supply power.
- Easy to set DALI address.
- Support group, unicast, broadcast mode.

### Technical specs

| Name:            | DALI knob panel |
|------------------|-----------------|
| Model:           | E6-DA1          |
| Power supply:    | DALI power      |
| Output signal:   | DALI            |
| Dimming style:   | Spin            |
| Static current:  | 6mA@16V         |
| Standby current: | 4mA@16V         |

Dimensions: Package size: Weight(G.W.):

Working temperature: -20°C~55°C L86×W86×H50(mm) 1106×W106×H60(mm) 235g







### Installation instruction



Typical base as follow:







### DALI address setting

X = (0-6): unicast mode; X = 7: group mode; X = 8 or 9: broadcast mode. Via spin switch, you can set 64 unicast addresses[0-63], 16 group addresses[0-15] and broadcast address.

Unicast mode (address:0-63)



First address value = X\*10+Y (value beyond 63 will be considered as 63)













00000

86

Product size

Unit : mm

# 55 82 60

10 levels Х

16 levels Y

spin switch

spin s

Terminals

•

Power and signal combined socket

....

### Key functions



\* Clockwise: brightness increases. Counterclockwise: brightness decreases. Turn off the panel if you spin to the leftmost end (a click can be heard).

## Wiring diagram

### bus DALI bus power supply LED strin DALI n: CV DALI Driver COB spotlight F6-DA1 CC DALI Driver COB spotlight : **1**. ~



Updat