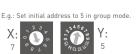

### DALI address setting

X = (0-6): unicast mode; X = 7: group mode; X = 8 or 9: broadcast mode. Via spin switch, you can set 64 unicast addresses[0-63], 16 group addresses[0-15] and broadcast address.

Unicast mode (address:0-63)

First address value = X\*10+Y (value beyond 63 will be considered as 63)

00000

86

Product size

Unit : mm