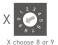

### DALI address setting

X = (0-6): unicast mode; X = 7: group mode; X = 8 or 9: broadcast mode. Via spin switch, you can set 64 unicast addresses[0-63], 16 group addresses[0-15] and broadcast address.