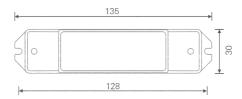

### General

| Product Type     | Constant Voltage Driver, |
|------------------|--------------------------|
|                  | Amplifier,               |
| Length (mm)      | 135                      |
| Width (mm)       | 30                       |
| Height (mm)      | 20                       |
| Housing Color    | White                    |
| Housing Material | Plastic                  |
| Mounting         | Surface mounted          |
| Weight (g)       | 65                       |

#### 2. Product Size: