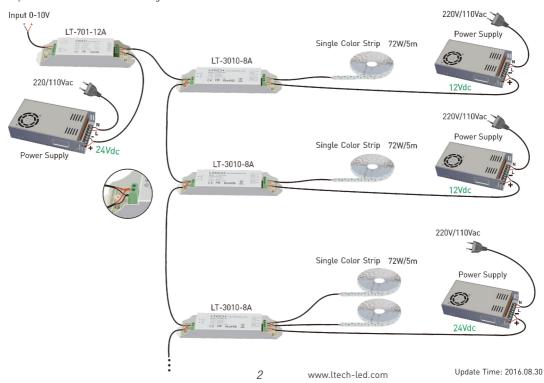

### 4. Wiring Diagram:

Power repeater connected to PWM LED dimmer :

12V lamp connected, loads 0~96W(12V). 24V lamp connected, loads 0~192W(24V).

Power repeater connected to LED dimming driver:

# LT-3010-8A **CV Power Repeater**

LED Power Repeater is suitable for all of our company's power-output style controllers' power expansion, it accepts PWM control, the control quantity of LED lights would be twice as much by adding one more power repeater, unlimited quantity of power repeater to be connected theoretically.