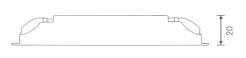

### General

| Product Type     | Constant Voltage Driver, |
|------------------|--------------------------|
|                  | Amplifier,               |
| Length (mm)      | 135                      |
| Width (mm)       | 30                       |
| Height (mm)      | 20                       |
| Housing Color    | White                    |
| Housing Material | Plastic                  |
| Mounting         | Surface mounted          |
| Weight (g)       | 65                       |

#### 2. Product Size: