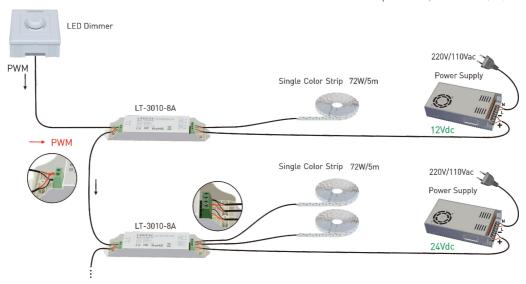

### 4. Wiring Diagram:

Power repeater connected to PWM LED dimmer :

12V lamp connected, loads 0~96W(12V). 24V lamp connected, loads 0~192W(24V).

Power repeater connected to LED dimming driver:

# LT-3010-8A **CV Power Repeater**

LED Power Repeater is suitable for all of our company's power-output style controllers' power expansion, it accepts PWM control, the control quantity of LED lights would be twice as much by adding one more power repeater, unlimited quantity of power repeater to be connected theoretically.