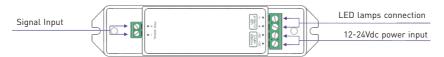

### 3. Terminal Description:

# LT-3010-8A **CV Power Repeater**

LED Power Repeater is suitable for all of our company's power-output style controllers' power expansion, it accepts PWM control, the control quantity of LED lights would be twice as much by adding one more power repeater, unlimited quantity of power repeater to be connected theoretically.

Signal input and output of LED power repeater have security protection function with photoelectricity isolation of 5KV.