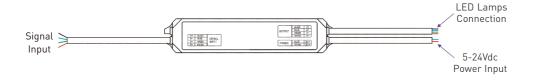

ge information, at its sole discretion, without notice.

181

oneeighty one.com



# LT-3063-3A **LED CV Power Repeater** (Waterproof)













LED Power Repeater is suitable for all of our company's power-output style controllers' power expansion, it accepts PWM control, the control quantity of LED lights would be twice as much by adding one more power repeater, unlimited quantity of power repeater to be connected theoretically.

# 1. Technical Specs:



### LT-3063-3A LED CV Power Repeater

Input Voltage: 5~24Vdc

Max Current Load: 3A × 3CH Max 9A

Max Output Power: 45W/108W/216W(5V/12V/24V)

Waterproof Level: IP68

Working Temperature: -30°C~55°C

Dimensions: L181×W35×H28(mm)

Package Size: L213×W44×H38(mm)

Weight(G.W.): 235q

## 2. Product Size:







# 3. Terminal Description:





LED Power Repeater