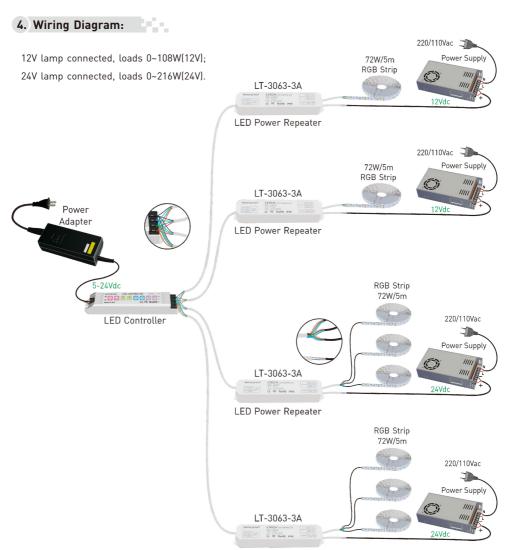

# LT-3063-3A **LED CV Power Repeater** (Waterproof)

LED Power Repeater is suitable for all of our company's power-output style controllers' power expansion, it accepts PWM control, the control quantity of LED lights would be twice as much by adding one more power repeater, unlimited quantity of power repeater to be connected theoretically.

### LT-3063-3A LED CV Power Repeater

Input Voltage: 5~24Vdc

Max Current Load: 3A × 3CH Max 9A

Max Output Power: 45W/108W/216W(5V/12V/24V)

Waterproof Level: IP68

Working Temperature: -30°C~55°C

Dimensions: L181×W35×H28(mm)