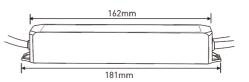

## 2. Product Size:

### LT-3063-3A LED CV Power Repeater

Input Voltage: 5~24Vdc

Max Current Load: 3A × 3CH Max 9A

Max Output Power: 45W/108W/216W(5V/12V/24V)

Waterproof Level: IP68

Working Temperature: -30°C~55°C

Dimensions: L181×W35×H28(mm)