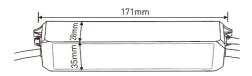

## 2. Product Size:

### LT-3063-3A LED CV Power Repeater

Input Voltage: 5~24Vdc

Max Current Load: 3A × 3CH Max 9A

Max Output Power: 45W/108W/216W(5V/12V/24V)

Waterproof Level: IP68

Working Temperature: -30°C~55°C

Dimensions: L181×W35×H28(mm)