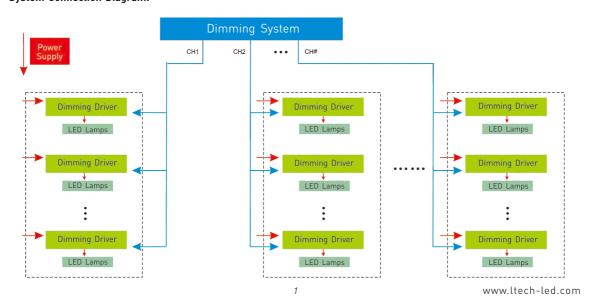

# DALI LED Dimming Driver

• Dimming interface: DALI.

PWM digital dimming, standard DALI logarithmic dimming curve.

Dimming range: 0~100%, LED start at 0.1% possible.

Max. current output: 12A.

0-10V output, DALI system compatible with 0-10V.

Short circuit / Over load protection.

Full protective plastic housing.

DALI bus standard: IEC62386.

Suitable for indoor environments.

0~144...288W 0~12A 12~24Vdc













#### **Main Characteristics**

Dimming Interface: DALI (IEC62386) Input Voltage: 12~24Vdc Output Voltage: 12~24Vdc

Output: 12A×1CH+0-10Vx1CH

Max. Output Power: 0-144W...288W Dimming Range: 0~100% Working Temperature: -30℃~55℃

Product Size: L175×W44×H30(mm) Package Size: L178×W48×H33(mm)

Weight(G.W.): 135g

#### **Dimensions**





## **System Connection Diagram:**



# Connections







12V lamp connected, loads 0~144W(12V). 24V lamp connected, loads 0~288W(24V).



Providing DALI to 0-10V connect port, which is compatible to control 0-10V products in DALI control system, diagram example as below: