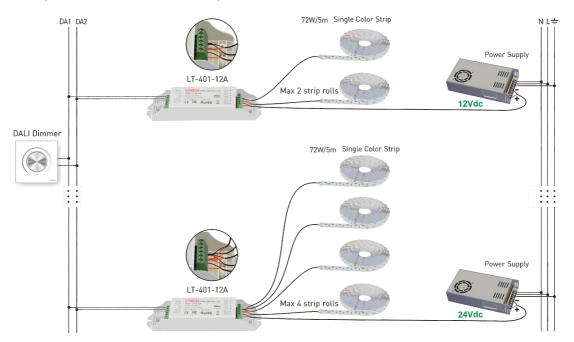

# Connections

12V lamp connected, loads 0~144W(12V). 24V lamp connected, loads 0~288W(24V).

Providing DALI to 0-10V connect port, which is compatible to control 0-10V products in DALI control system, diagram example as below: