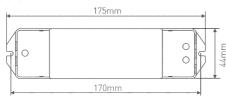

#### General

| Product Type                                       | Constant Voltage Driver           |
|----------------------------------------------------|-----------------------------------|
| Length (mm)                                        | 175                               |
| Width (mm)                                         | 44                                |
| Height (mm)                                        | 30                                |
| Housing Color                                      | White                             |
| Housing Material                                   | Plastic                           |
| Mounting                                           | Surface mounted                   |
| Weight (g)                                         | 135                               |
| Wire Type                                          | 2.5mm2                            |
| Housing Color Housing Material Mounting Weight (g) | White Plastic Surface mounted 135 |

Product Size: L175×W44×H30(mm) Package Size: L178×W48×H33(mm)

Weight(G.W.): 135g

#### **Dimensions**