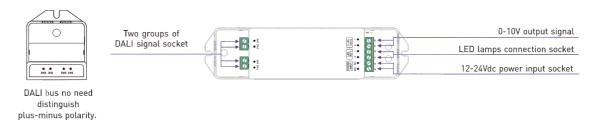

# Connections

12V lamp connected, loads 0~144W(12V). 24V lamp connected, loads 0~288W(24V).

Providing DALI to 0-10V connect port, which is compatible to control 0-10V products in DALI control system, diagram example as below: