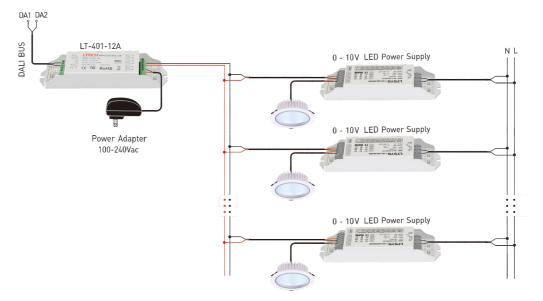

## **System Connection Diagram:**

# Connections

12V lamp connected, loads 0~144W(12V). 24V lamp connected, loads 0~288W(24V).

Providing DALI to 0-10V connect port, which is compatible to control 0-10V products in DALI control system, diagram example as below: