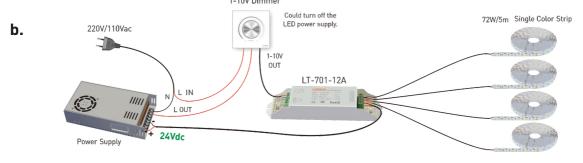

### **System Connection Diagram:**

# Connections

12V lamp connected, loads 0~144W(12V).