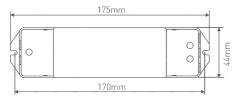

### **Dimensions**

Working Temperature: -30℃~55℃

Product Size: L175×W44×H30(mm) Package Size: L178×W48×H33(mm)

Weight(G.W.): 130q