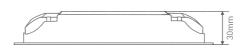

### **Dimensions**

Working Temperature: -30℃~55℃

Product Size: L175×W44×H30(mm) Package Size: L178×W48×H33(mm)

Weight(G.W.): 130q