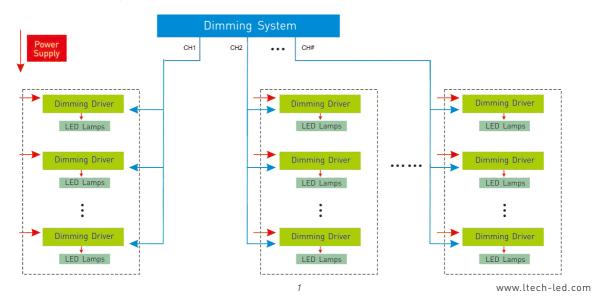

# 1-10V LED Dimming Driver

- Dimming interface: 0- 10V, 1- 10V, 10V PWM or push button
- PWM digital dimming, no alter LED color rendering index.
- Dimming range: 0~100%, LED start at 0.1% possible.
- Max. current output: 12A.
- Short circuit / Over load protection.
- Full protective plastic housing.
- Suitable for indoor environments.











#### 0- 144...288W 12-24Vdc 12A



### **Main Characteristics**

Dimming Interface: 0- 10V, 1- 10V, 10V PWM or push button

Input Voltage: 12~24Vdc Output Voltage: 12~24Vdc Output 12A×1CH Max. Output Power:

0-144W...288W

Dimming Range: 0~100%, LED start at 0.1% possible

Working Temperature: -30℃~55℃

Product Size: L175×W44×H30(mm) Package Size: L178×W48×H33(mm)

Weight(G.W.): 130q

### **Dimensions**





### **System Connection Diagram:**



# Connections







12V lamp connected, loads 0~144W(12V).