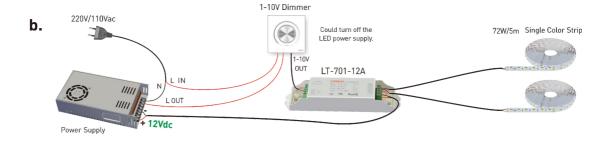

, 10V PWM or push button
- PWM digital dimming, no alter LED color rendering index.
- Dimming range: 0~100%, LED start at 0.1% possible.
- Max. current output: 12A.
- Short circuit / Over load protection.
- Full protective plastic housing.
- Suitable for indoor environments.











#### 0- 144...288W 12-24Vdc 12A



### **Main Characteristics**

Dimming Interface: 0- 10V, 1- 10V, 10V PWM or push button

Input Voltage: 12~24Vdc Output Voltage: 12~24Vdc Output 12A×1CH Max. Output Power:

0-144W...288W

Dimming Range: 0~100%, LED start at 0.1% possible

Working Temperature: -30℃~55℃

Product Size: L175×W44×H30(mm) Package Size: L178×W48×H33(mm)

Weight(G.W.): 130q

### **Dimensions**





### **System Connection Diagram:**



# Connections







12V lamp connected, loads 0~144W(12V).