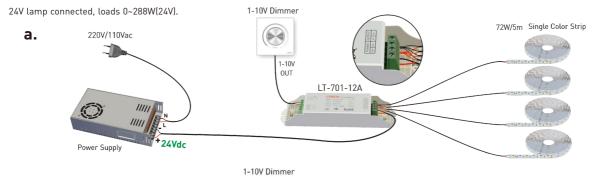

### **System Connection Diagram:**

# Connections

12V lamp connected, loads 0~144W(12V).