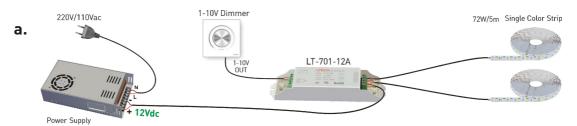

0V, 10V PWM or push button
- PWM digital dimming, no alter LED color rendering index.
- Dimming range: 0~100%, LED start at 0.1% possible.
- Max. current output: 12A.
- Short circuit / Over load protection.
- Full protective plastic housing.
- Suitable for indoor environments.











#### 0- 144...288W 12-24Vdc 12A



### **Main Characteristics**

Dimming Interface: 0- 10V, 1- 10V, 10V PWM or push button

Input Voltage: 12~24Vdc Output Voltage: 12~24Vdc Output 12A×1CH Max. Output Power:

0-144W...288W

Dimming Range: 0~100%, LED start at 0.1% possible

Working Temperature: -30℃~55℃

Product Size: L175×W44×H30(mm) Package Size: L178×W48×H33(mm)

Weight(G.W.): 130q

### **Dimensions**





### **System Connection Diagram:**



# Connections







12V lamp connected, loads 0~144W(12V).