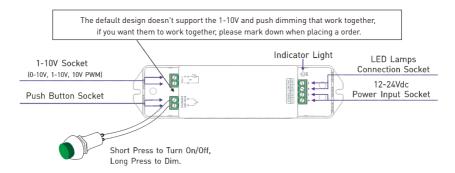

# 1-10V LED Dimming Driver

- Dimming interface: 0- 10V, 1- 10V, 10V PWM or push button
- PWM digital dimming, no alter LED color rendering index.
- Dimming range: 0~100%, LED start at 0.1% possible.
- Max. current output: 12A.
- Short circuit / Over load protection.
- Full protective plastic housing.
- Suitable for indoor environments.

### **Main Characteristics**

Dimming Interface: 0- 10V, 1- 10V, 10V PWM or push button

Input Voltage: 12~24Vdc Output Voltage: 12~24Vdc Output 12A×1CH Max. Output Power:

0-144W...288W

Dimming Range: 0~100%, LED start at 0.1% possible