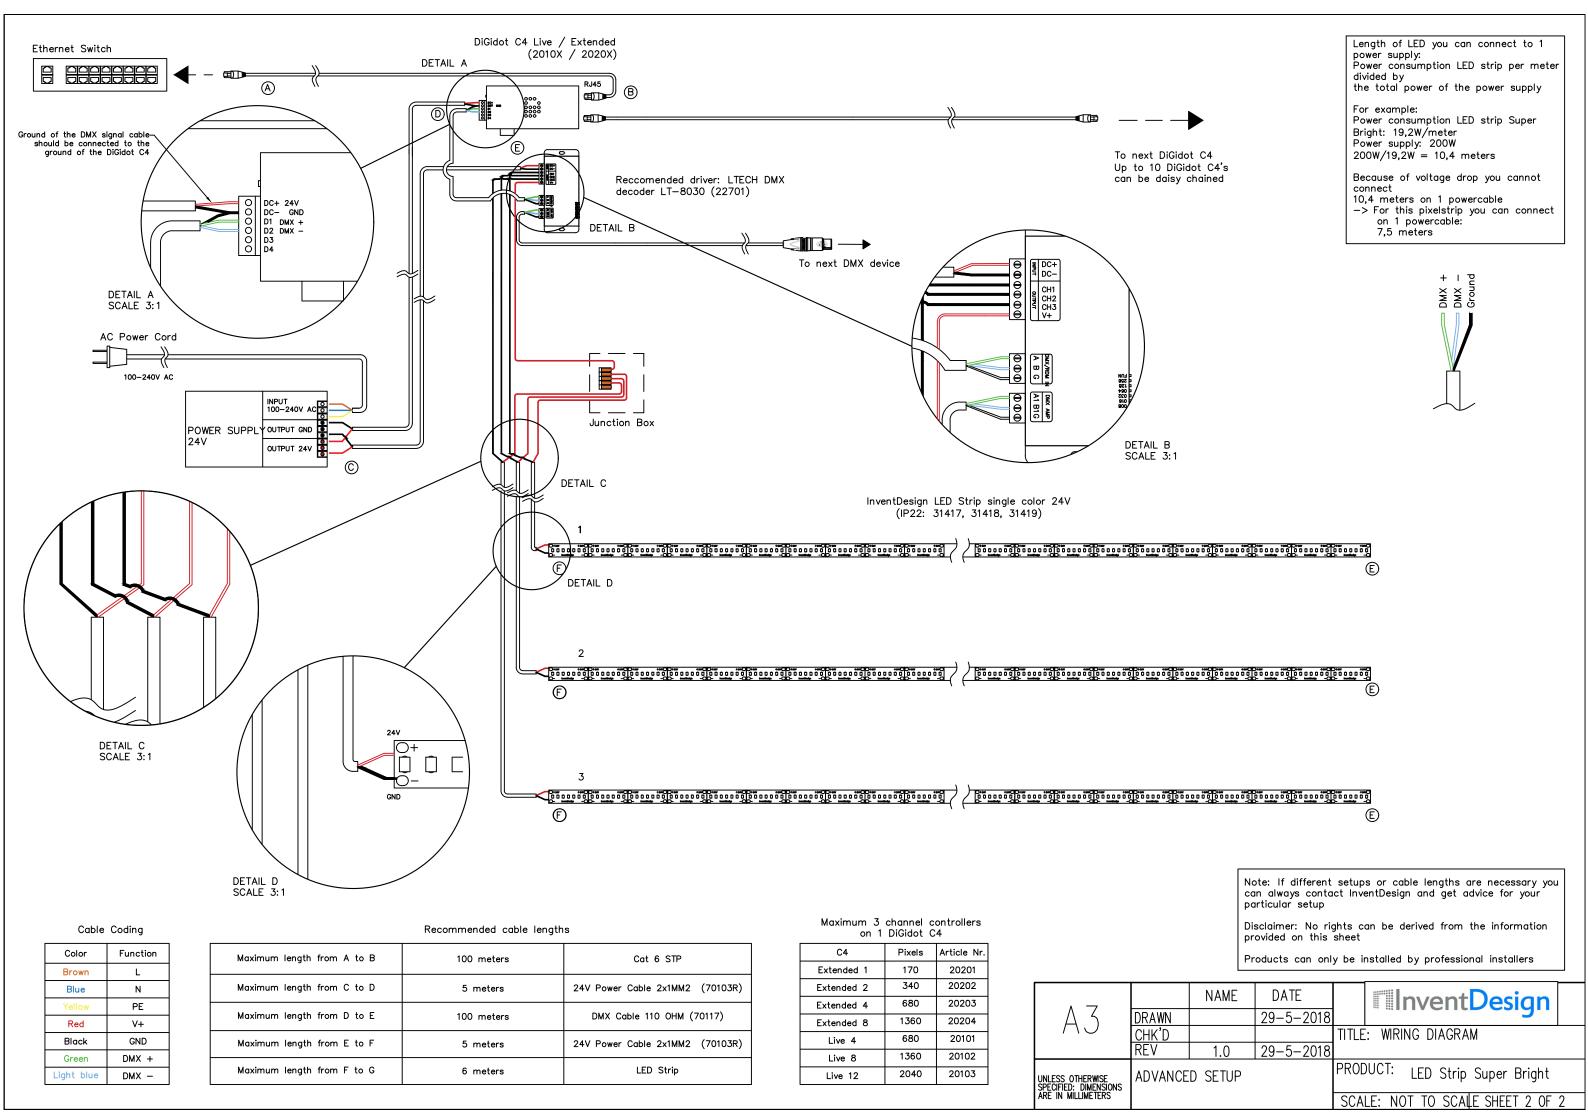

## **Electronics**

| Input Voltage           | 24 V DC  |
|-------------------------|----------|
| Power Consumption (W/m) | 19.2     |
| Power Supply            | N/A      |
| Energy Class            | A+       |
| Luminous Efficacy       | 105 lm/W |

## Control

| Control            | PWM          |
|--------------------|--------------|
| Control Units      | Single pixel |
| Number of Channels | 1            |

## Environmental

| Storage Temperature   | -40 ~ +80 °C        |
|-----------------------|---------------------|
| Operating Temperature | -25 ~ +60 °C        |
| Ingress Protection    | IP20                |
| Safety Standards      | EN 62031, IEC 62471 |