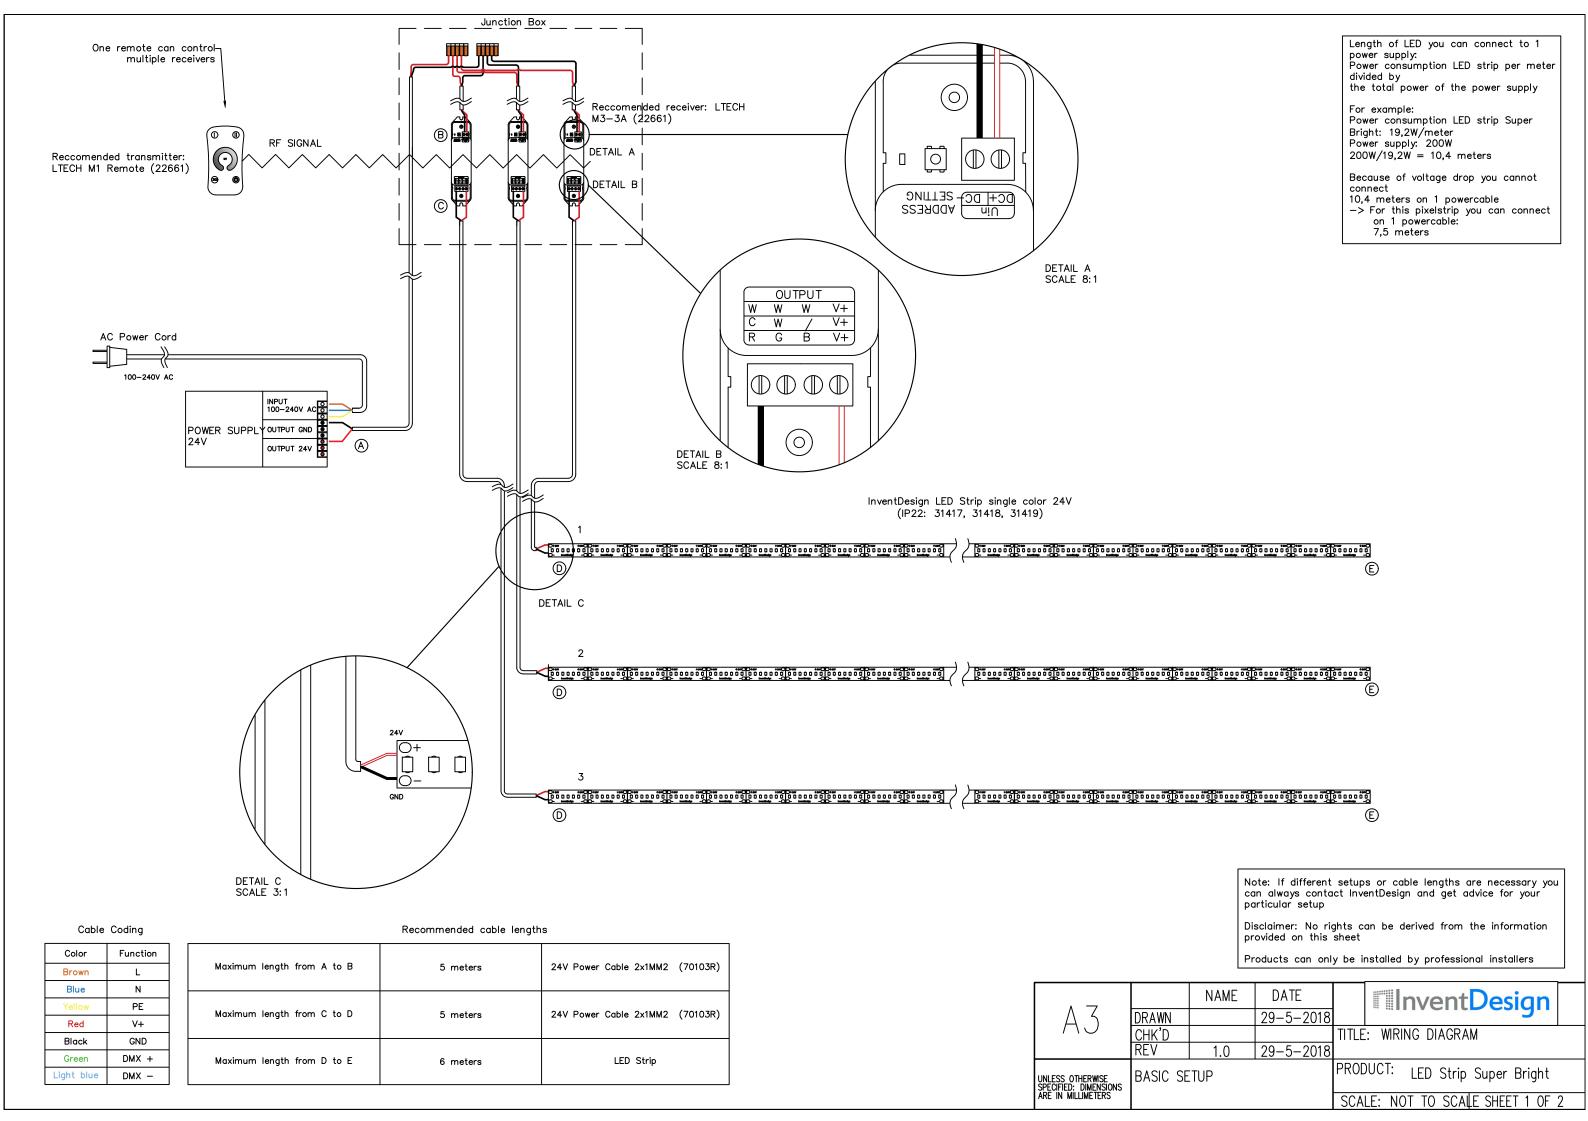

## **Electronics**

| Input Voltage           | 24 V DC  |
|-------------------------|----------|
| Power Consumption (W/m) | 19.2     |
| Power Supply            | N/A      |
| Energy Class            | A+       |
| Luminous Efficacy       | 105 lm/W |

## Control

| Control            | PWM          |
|--------------------|--------------|
| Control Units      | Single pixel |
| Number of Channels | 1            |

## Environmental

| Storage Temperature   | -40 ~ +80 °C        |
|-----------------------|---------------------|
| Operating Temperature | -25 ~ +60 °C        |
| Ingress Protection    | IP20                |
| Safety Standards      | EN 62031, IEC 62471 |