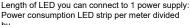

Length of LED you can connect to 1 power supply. Power consumption LED strip per meter divided by the total power of the power supply For example: Power consumption LED strip High Output: 12W/meter Power supply: 200W 200W/12W = 16,6 meters Because of voltage drop you cannot connect 16,6 meters on 1 powercable -> For this pixelstrip you can connect on 1 powercable: 7,5 meters