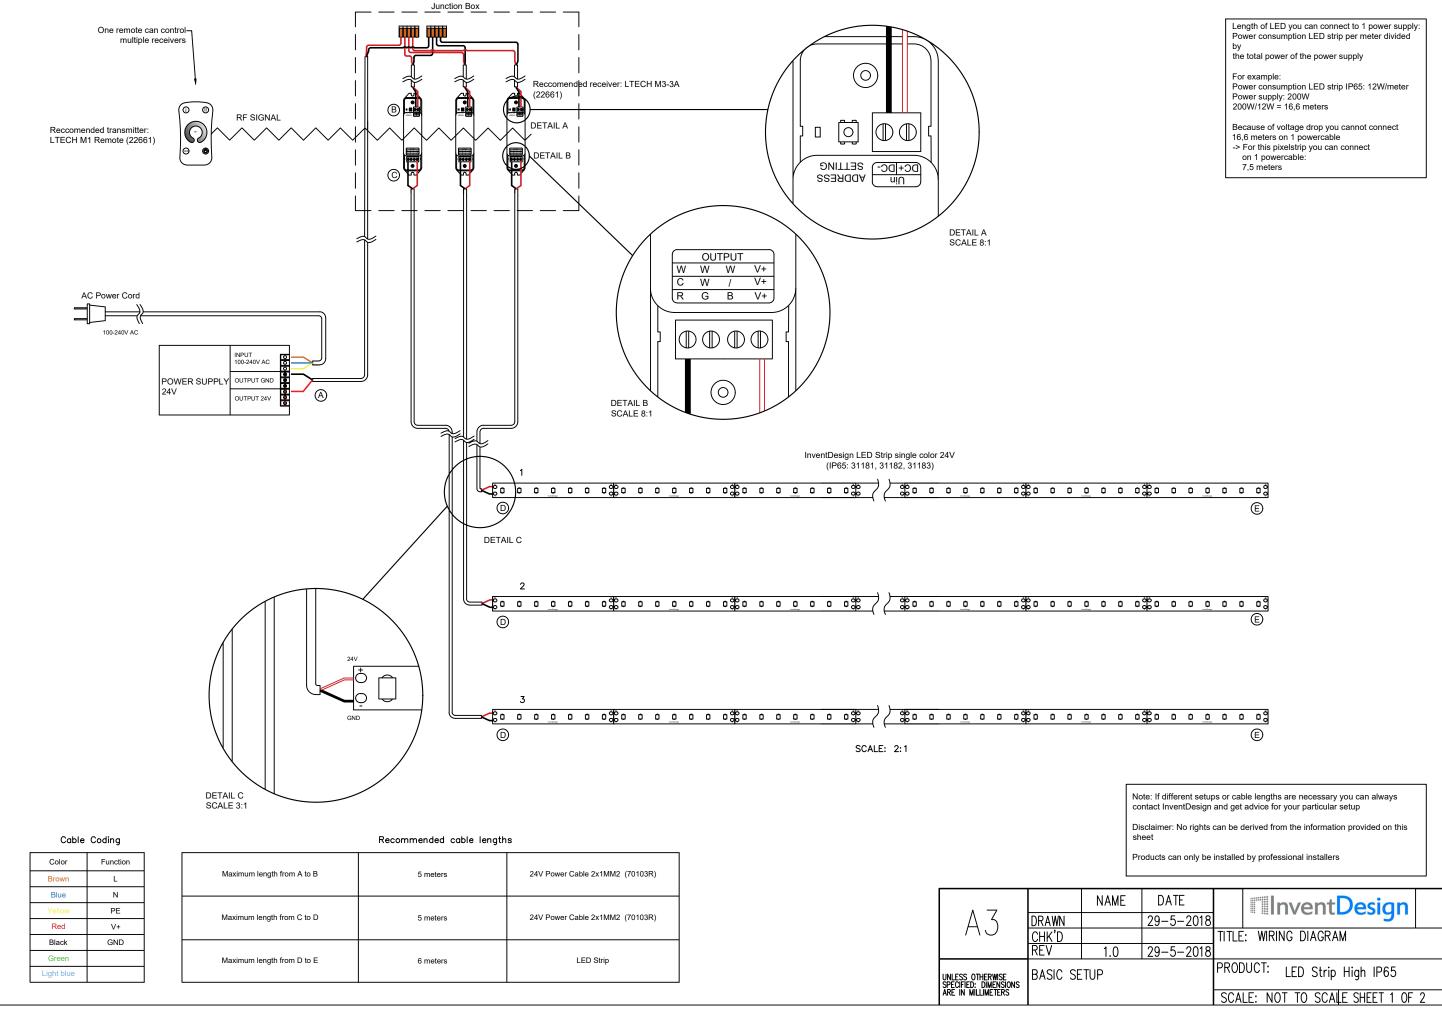

## 3118200

|                            | •          |                                 |  |  |
|----------------------------|------------|---------------------------------|--|--|
| Maximum length from A to B | 100 meters | Cat 6 STP                       |  |  |
| Maximum length from C to D | 5 meters   | 24V Power Cable 2x1MM2 (70103R) |  |  |
| Maximum length from D to E | 100 meters | DMX Cable 110 OHM (70117)       |  |  |
| Maximum length from E to F | 5 meters   | 24V Power Cable 2x1MM2 (70103R) |  |  |
| Maximum length from F to G | 6 meters   | LED Strip                       |  |  |
|                            |            |                                 |  |  |

Length of LED you can connect to 1 power supply. Power consumption LED strip per meter divided by the total power of the power supply For example: Power consumption LED strip High Output: 12W/meter Power supply: 200W 200W/12W = 16,6 meters Because of voltage drop you cannot connect 16,6 meters on 1 powercable -> For this pixelstrip you can connect on 1 powercable: 7,5 meters