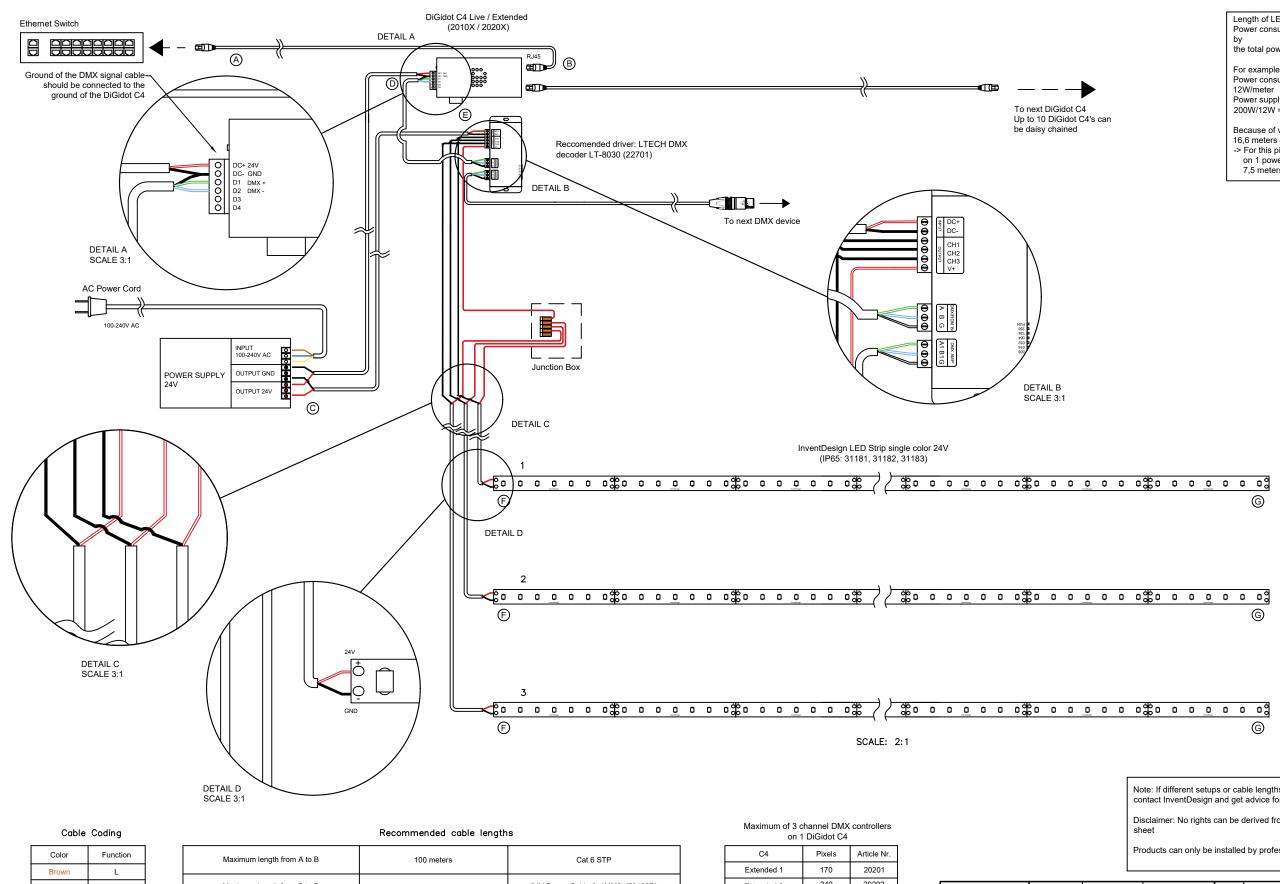

## 3118200

|                            | •          |                                 |  |  |
|----------------------------|------------|---------------------------------|--|--|
| Maximum length from A to B | 100 meters | Cat 6 STP                       |  |  |
| Maximum length from C to D | 5 meters   | 24V Power Cable 2x1MM2 (70103R) |  |  |
| Maximum length from D to E | 100 meters | DMX Cable 110 OHM (70117)       |  |  |
| Maximum length from E to F | 5 meters   | 24V Power Cable 2x1MM2 (70103R) |  |  |
| Maximum length from F to G | 6 meters   | LED Strip                       |  |  |
|                            |            |                                 |  |  |

| on 1 DiGidot C4 |        |             |  |  |  |
|-----------------|--------|-------------|--|--|--|
| C4              | Pixels | Article Nr. |  |  |  |
| Extended 1      | 170    | 20201       |  |  |  |
| Extended 2      | 340    | 20202       |  |  |  |
| Extended 4      | 680    | 20203       |  |  |  |
| Extended 8      | 1360   | 20204       |  |  |  |
| Live 4          | 680    | 20101       |  |  |  |
| Live 8          | 1360   | 20102       |  |  |  |
| Live 12         | 2040   | 20103       |  |  |  |
|                 |        |             |  |  |  |

Length of LED you can connect to 1 power supply. Power consumption LED strip per meter divided by the total power of the power supply For example: Power consumption LED strip High Output: 12W/meter Power supply: 200W 200W/12W = 16,6 meters Because of voltage drop you cannot connect 16,6 meters on 1 powercable -> For this pixelstrip you can connect on 1 powercable: 7,5 meters

 Note: If different setups or cable lengths are necessary you can always contact InventDesign and get advice for your particular setup

 Disclaimer: No rights can be derived from the information provided on this sheet

 Products can only be installed by professional installers

 DATE

 29–5–2018

 TITLE:

 WIRING DIAGRAM

PRODUCT: LED Strip IP65 SCALE: NOT TO SCALE SHEET 2 OF 2