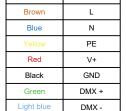

## 3118200

|                            | •          |                                 |  |  |
|----------------------------|------------|---------------------------------|--|--|
| Maximum length from A to B | 100 meters | Cat 6 STP                       |  |  |
| Maximum length from C to D | 5 meters   | 24V Power Cable 2x1MM2 (70103R) |  |  |
| Maximum length from D to E | 100 meters | DMX Cable 110 OHM (70117)       |  |  |
| Maximum length from E to F | 5 meters   | 24V Power Cable 2x1MM2 (70103R) |  |  |
| Maximum length from F to G | 6 meters   | LED Strip                       |  |  |
|                            |            |                                 |  |  |