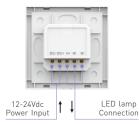

#### Terminals:

#### Technical Specs

| E1S Dimming T | ouch Panel |
|---------------|------------|
|---------------|------------|

| Input Voltage:      | 12-24Vdc          |
|---------------------|-------------------|
| Current Load:       | Max. 8A           |
| Output Power:       | 0~96W192W         |
| Wireless frequency: | RF 2.4GHz         |
| Working Temp.:      | -30°C~55°C        |
| Dimensions:         | L86×W86×H36(mm)   |
| Package Size:       | L113×W112×H50(mm) |
| Weight(G.W.):       | 225g              |