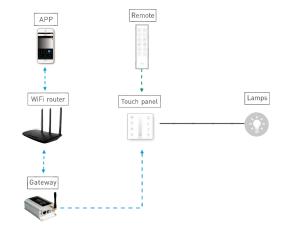

#### Application Composition

### LTECH

\* PS: No WiFi router needed when gateway work with phones directly.

#### Match Code Sequence

- Configure gateway with touch panel, which enables the smart phone to control DMX device via gateway.
- 2. Configure remote with touch panel, which enables remote to control DMX device.