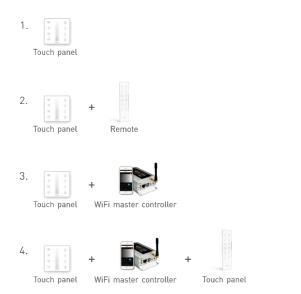

#### Application Composition

#### Match Code Sequence

- Configure gateway with touch panel, which enables the smart phone to control DMX device via gateway.
- 2. Configure remote with touch panel, which enables remote to control DMX device.