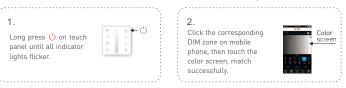

#### Match Code Sequence

- Configure gateway with touch panel, which enables the smart phone to control DMX device via gateway.
- 2. Configure remote with touch panel, which enables remote to control DMX device.

#### Match code between touch panel & gateway