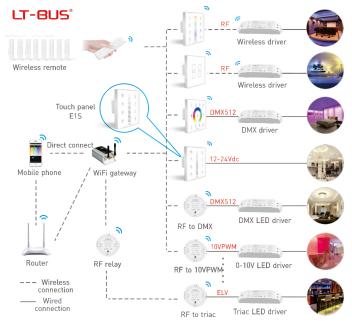

#### Application Composition

#### Match Code Sequence

- Configure gateway with touch panel, which enables the smart phone to control DMX device via gateway.
- 2. Configure remote with touch panel, which enables remote to control DMX device.

#### RF Wireless Wiring