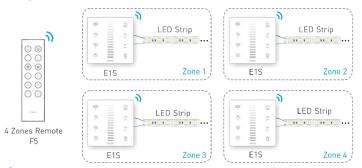

#### LTECH

Multiple Zones Control

\* Touch panels can be sync controlled by multi remotes, please refer to the manual of remote's usage.