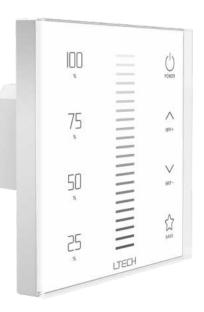

# E1S Touch Panel (Dimming)

Manual www.ltech-led.com

#### • 2 in 1 function: RF wireless control and PWM power output.

- Power output, lamps can be connected directly, easy and convenient.
- Touch keys with chord and LED indicator.
- Save any scene you like, touch 1 key to recall scene, easy and convenient.
- Adopts capacitive touch control technology on the full color slider, makes LED dimming selection more user-friendly.
- Touch panel can be controlled by remote directly or smart phone if add a gateway.

#### LTECH

★ When On/Off indicator light is on, long press <sup>(1)</sup> to turn on/off buzzer. When On/Off indicator light is off, long press <sup>(1)</sup> to match code.