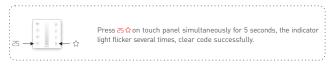

#### Clear code:

\* Please match/clear code when panel indicator light of On/Off is off.