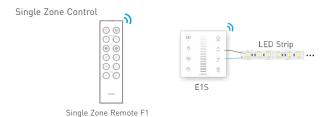

#### LTECH

Multiple Zones Control

\* Touch panels can be sync controlled by multi remotes, please refer to the manual of remote's usage.