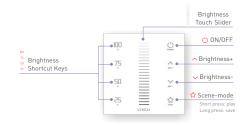

#### • 2 in 1 function: RF wireless control and PWM power output.

- Power output, lamps can be connected directly, easy and convenient.
- Touch keys with chord and LED indicator.
- Save any scene you like, touch 1 key to recall scene, easy and convenient.
- Adopts capacitive touch control technology on the full color slider, makes LED dimming selection more user-friendly.
- Touch panel can be controlled by remote directly or smart phone if add a gateway.

#### LTECH

★ When On/Off indicator light is on, long press <sup>(1)</sup> to turn on/off buzzer. When On/Off indicator light is off, long press <sup>(1)</sup> to match code.