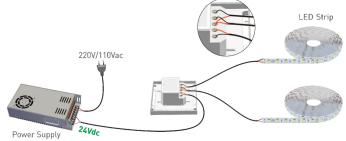

#### Wiring Diagram

# E.g. 1: Connect with 12V Strip. Max 48W/CH(12V) 220V/110Vac Power Supply

E.g 2: Connect with 24V Strip. Max 96W/CH(24V)

5

LTECH