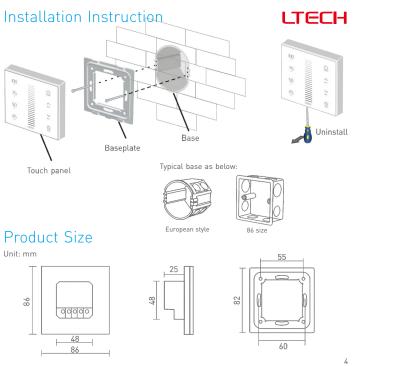

#### Technical Specs

| E1S Dimming T | ouch Panel |
|---------------|------------|
|---------------|------------|

| Input Voltage:      | 12-24Vdc          |
|---------------------|-------------------|
| Current Load:       | Max. 8A           |
| Output Power:       | 0~96W192W         |
| Wireless frequency: | RF 2.4GHz         |
| Working Temp.:      | -30°C~55°C        |
| Dimensions:         | L86×W86×H36(mm)   |
| Package Size:       | L113×W112×H50(mm) |
| Weight(G.W.):       | 225g              |