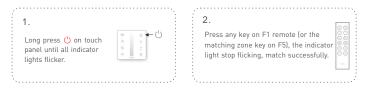

#### Match Code between Touch Panel & Remote

#### Clear code:

\* Please match/clear code when panel indicator light of On/Off is off.