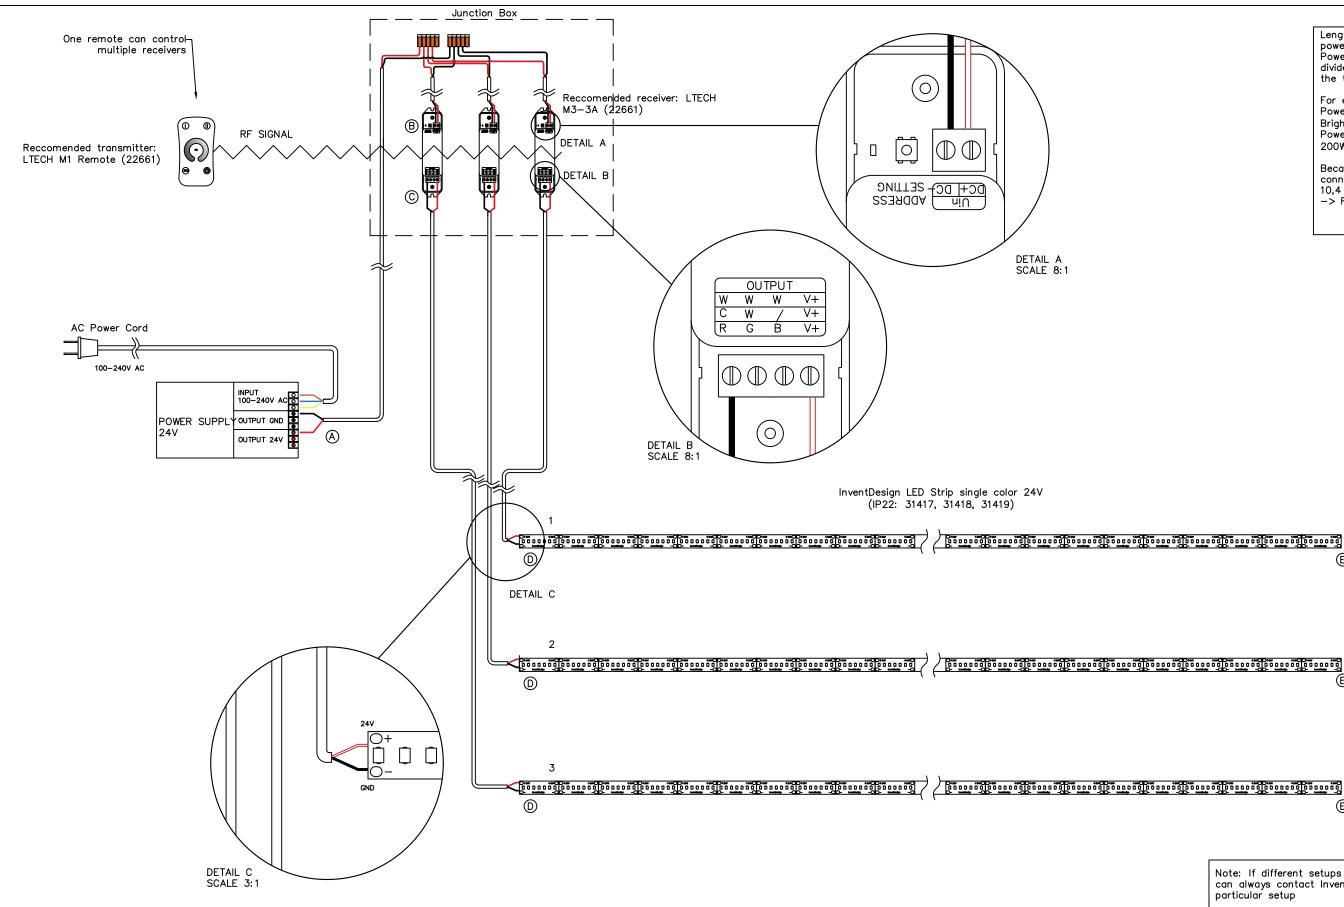

| Recommended cable lengths  |            |                                 |  |  |
|----------------------------|------------|---------------------------------|--|--|
| Maximum length from A to B | 100 meters | Cat 6 STP                       |  |  |
| Maximum length from C to D | 5 meters   | 24V Power Cable 2x1MM2 (70103R) |  |  |
| Maximum length from D to E | 100 meters | DMX Cable 110 OHM (70117)       |  |  |
| Maximum length from E to F | 5 meters   | 24V Power Cable 2x1MM2 (70103R) |  |  |
| Maximum length from F to G | 6 meters   | LED Strip                       |  |  |

## Maximum 3 channel controllers on 1 DiGidot C4

| C4         | Pixels | Article Nr. |  |  |  |
|------------|--------|-------------|--|--|--|
| Extended 1 | 170    | 20201       |  |  |  |
| Extended 2 | 340    | 20202       |  |  |  |
| Extended 4 | 680    | 20203       |  |  |  |
| Extended 8 | 1360   | 20204       |  |  |  |
| Live 4     | 680    | 20101       |  |  |  |
| Live 8     | 1360   | 20102       |  |  |  |
| Live 12    | 2040   | 20103       |  |  |  |
|            |        |             |  |  |  |

| . –                             |       | NAME                            | DATE      |                                  |
|---------------------------------|-------|---------------------------------|-----------|----------------------------------|
| $\Delta \leq$                   | DRAWN |                                 | 29-5-2018 | 8                                |
| /                               | CHK'D |                                 |           | TITLE: WIRING DIAGRAM            |
|                                 | REV   | 1.0                             | 29-5-2018 | 8                                |
| UNLESS OTHERWISE ADVANCED SETUP |       | PRODUCT: LED Strip Super Bright |           |                                  |
| ARE IN MILLIMETERS              |       |                                 |           | SCALE: NOT TO SCALE SHEET 2 OF 2 |

Note: If different setups or cable lengths are necessary you can always contact InventDesign and get advice for your particular setup

Disclaimer: No rights can be derived from the information provided on this sheet

Length of LED you can connect to 1 power supply: Power consumption LED strip per meter divided by the total power of the power supply For example: Power consumption LED strip Super Bright: 19,2W/meter Power supply: 200W 200W/19,2W = 10,4 meters Because of voltage drop you cannot connect 10,4 meters on 1 powercable -> For this pixelstrip you can connect on 1 powercable: 7,5 meters