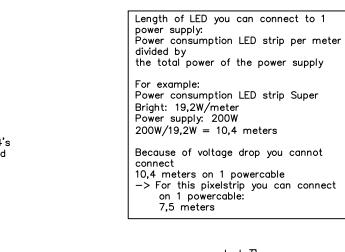

Length of LED you can connect to 1 power supply: Power consumption LED strip per meter divided by the total power of the power supply For example: Power consumption LED strip Super Bright: 19,2W/meter Power supply: 200W 200W/19,2W = 10,4 meters Because of voltage drop you cannot connect 10,4 meters on 1 powercable -> For this pixelstrip you can connect on 1 powercable: 7,5 meters