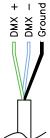

| Color      | Function |  |
|------------|----------|--|
| Brown      | L        |  |
| Blue       | N        |  |
| Yellow     | PE       |  |
| Red        | V+       |  |
| Black      | GND      |  |
| Green      | DMX +    |  |
| Light blue | DMX —    |  |

Products can only be installed by professional installers

Cable Coding

Color Function Brown L Blue Ν ΡE Red V+ Black GND Green DMX +

DMX -

ight blue

Recommended cable lengths

| י<br> | Maximum length from A to B | 5 meters | 24V Power Cable 2x1MM2 (70103R) |
|-------|----------------------------|----------|---------------------------------|
|       |                            |          |                                 |
|       | Maximum length from C to D | 5 meters | 24V Power Cable 2x1MM2 (70103R) |
|       | Maximum length from D to E | 6 meters | LED Strip                       |