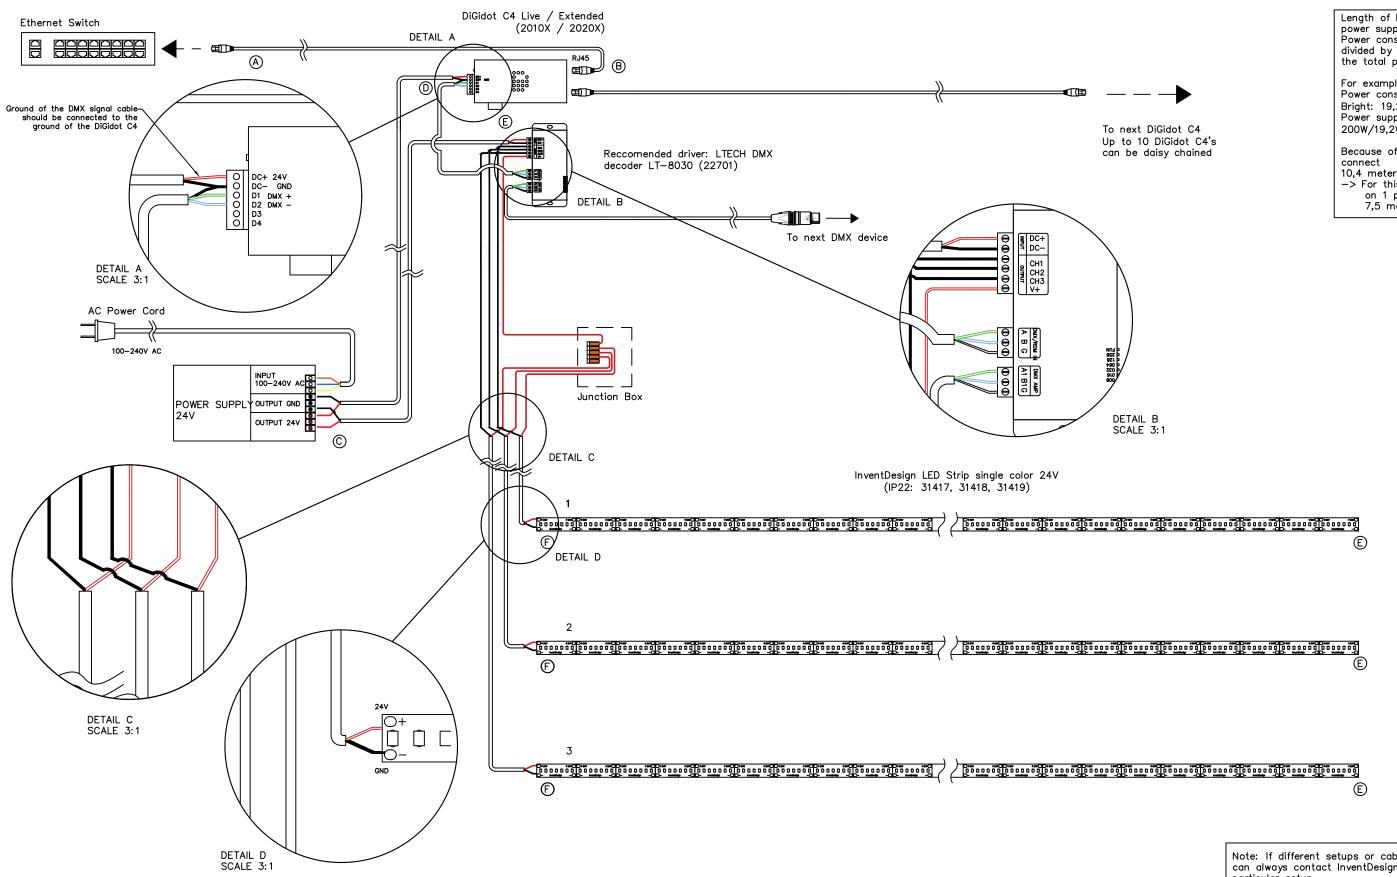

| Color      | Function |  |
|------------|----------|--|
| Brown      | L        |  |
| Blue       | N        |  |
| Yellow     | PE       |  |
| Red        | V+       |  |
| Black      | GND      |  |
| Green      | DMX +    |  |
| Light blue | DMX —    |  |

| Recommended cable lengths  |            |                                 |  |  |
|----------------------------|------------|---------------------------------|--|--|
| Maximum length from A to B | 100 meters | Cat 6 STP                       |  |  |
| Maximum length from C to D | 5 meters   | 24V Power Cable 2x1MM2 (70103R) |  |  |
| Maximum length from D to E | 100 meters | DMX Cable 110 OHM (70117)       |  |  |
| Maximum length from E to F | 5 meters   | 24V Power Cable 2x1MM2 (70103R) |  |  |
| Maximum length from F to G | 6 meters   | LED Strip                       |  |  |

## Maximum 3 channel controllers on 1 DiGidot C4

| C4         | Pixels | Article Nr. |  |  |  |
|------------|--------|-------------|--|--|--|
| Extended 1 | 170    | 20201       |  |  |  |
| Extended 2 | 340    | 20202       |  |  |  |
| Extended 4 | 680    | 20203       |  |  |  |
| Extended 8 | 1360   | 20204       |  |  |  |
| Live 4     | 680    | 20101       |  |  |  |
| Live 8     | 1360   | 20102       |  |  |  |
| Live 12    | 2040   | 20103       |  |  |  |
|            |        |             |  |  |  |

Note: If different setups or cable lengths are necessary you can always contact InventDesign and get advice for your particular setup

Disclaimer: No rights can be derived from the information provided on this sheet