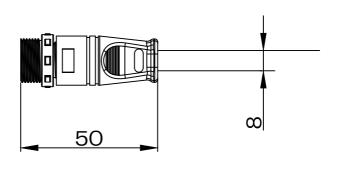

## M16E Male connector

# M16E Female connector

| M16E 3Pin pin out |      |        |
|-------------------|------|--------|
| Red               | V+   | 1.2mm2 |
| Black             | GND  | 1.2mm2 |
| Green             | Data | 0.3mm2 |