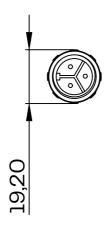

## M16E Male connector

# M16E Female connector

| M16E 3Pin pin out |      |        |
|-------------------|------|--------|
| Red               | V+   | 1.2mm2 |
| Black             | GND  | 1.2mm2 |
| Green             | Data | 0.3mm2 |