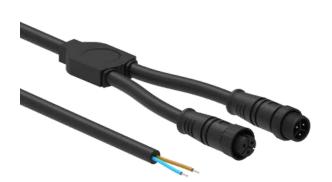

## M16E Cables

#### General

Housing Color

Material

PVC

Connector

M16 - 3 pin

Core Color

Red: V+,

Black: Ground,

Green: Data,

### Environmental

Ingress Protection IP67

**(€ IP67** 