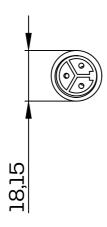

## M16E Male connector

# M16E Female connector

| M16E 3Pin pin out |      |        |
|-------------------|------|--------|
| Red               | V+   | 1.2mm2 |
| Black             | GND  | 1.2mm2 |
| Green             | Data | 0.3mm2 |