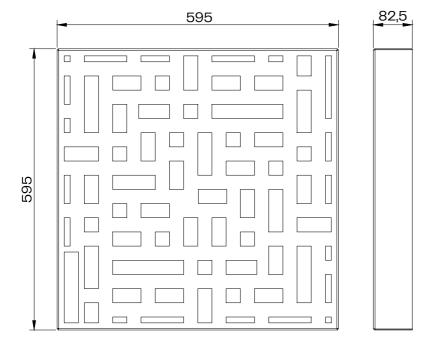

#### General

| Depth (mm)       | 82.5            |
|------------------|-----------------|
| Cover            | PC opal cover   |
| Housing Material | Aluminum        |
| Mounting         | Surface mounted |
| Finish           | Powder-coated   |

# **Dimensions**

# Honeycomb SCALE 1:20

Maze **SCALE 1:20** 