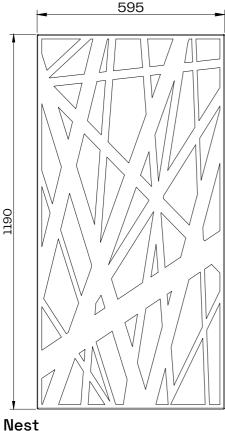

oneeighty one.com

Nest SCALE 1:20

Honeycomb SCALE 1:20

Pulse SCALE 1:20

Maze SCALE 1:8

# GOBO Canvas 595 x 1190