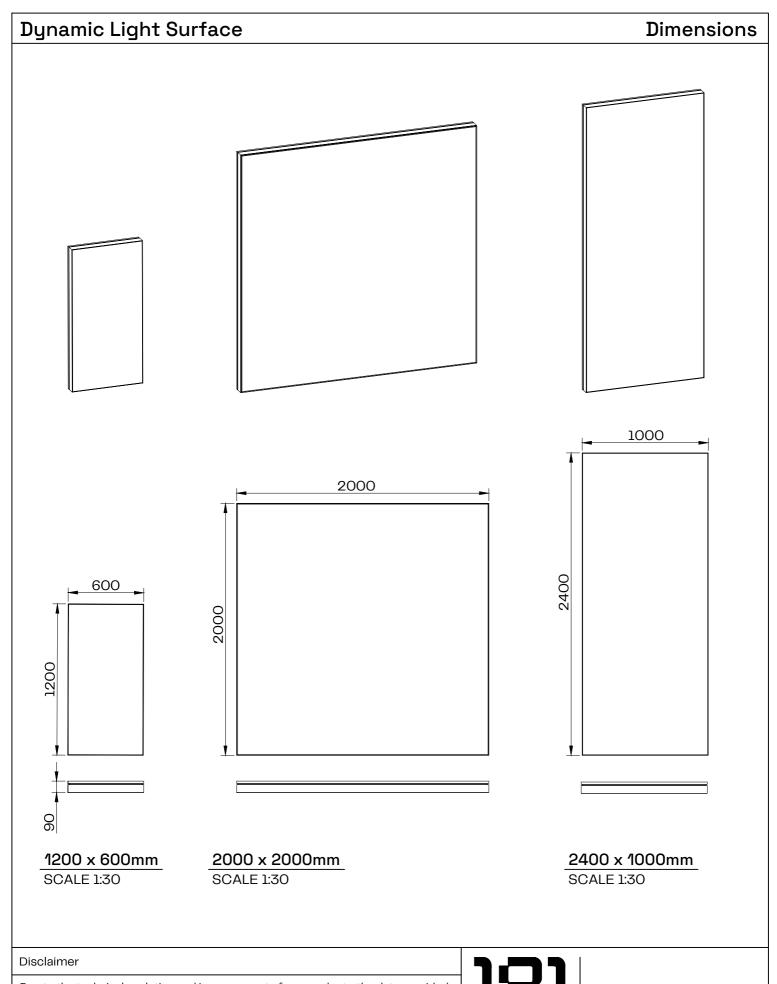

# Dynamic Light Surface

### General

| Depth (mm)       | 90       |
|------------------|----------|
| Cover            | Fabric   |
| Housing Material | Aluminum |