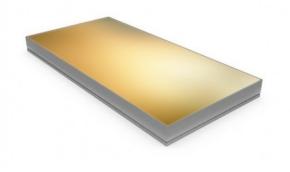

# Dynamic Light Surface

### General

| Depth (mm)       | 90       |
|------------------|----------|
| Cover            | Fabric   |
| Housing Material | Aluminum |

## Lighting

| Optics (°)       | Lambertian |
|------------------|------------|
| LED Type         | SMD5050    |
| LED Spacing (mm) | 38         |
| LEDs per Pixel   | 1          |
| Pixel Pitch      | ~H38 ~V40  |
| Color Range      | RGB        |