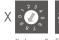

## DALI address setting

X= (0-6): unicast mode; X= 7: group mode; X= 8: scene mode; X= 9: broadcast mode. Via spin switch, you can set 64 unicast addresses[0-63], 16 group addresses[0-15], 16 scene addresses[0-15] and broadcast address.

Unicast mode (address:0-63)

Group mode (address:0-15)

Scene mode (address:0-15)

X choose 8 First address value = Y

Broadcast mode

E.g.: Set initial address to 40 in unicast mode.

First address value = X\*10+Y = 4\*10+0 = 40