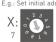

## DALI address setting

X= (0-6): unicast mode; X= 7: group mode; X= 8: scene mode; X= 9: broadcast mode. Via spin switch, you can set 64 unicast addresses[0-63], 16 group addresses[0-15], 16 scene addresses[0-15] and broadcast address.

Unicast mode (address:0-63)

Group mode (address:0-15)

Scene mode (address:0-15)

X choose 8 First address value = Y

Broadcast mode

E.g.: Set initial address to 40 in unicast mode.

First address value = X\*10+Y = 4\*10+0 = 40