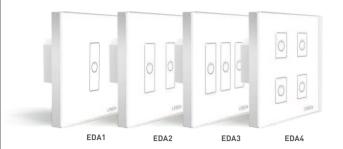

# Technical specs

DALI touch panel

Power supply: DALI power Static current: 6mA@16V Output signal: DALI Standby current: 4mA@16V Dimming key: EDA1: 1CH control -30°C ~55°C Working temperature: EDA2: 2CH control Dimensions: L86×W86×H37(mm) EDA3: 3CH control Package size: L113×W112×H50(mm)

> FDA4: 4CH control Weight(G.W.): 200a