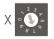

## DALI address setting

X= (0-6): unicast mode; X= 7: group mode; X= 8: scene mode; X= 9: broadcast mode. Via spin switch, you can set 64 unicast addresses[0-63], 16 group addresses[0-15], 16 scene addresses[0-15] and broadcast address.

Unicast mode (address:0-63)

Group mode (address:0-15)

Scene mode (address:0-15)

X choose 8 First address value = Y

Broadcast mode

E.g.: Set initial address to 40 in unicast mode.

First address value = X\*10+Y = 4\*10+0 = 40