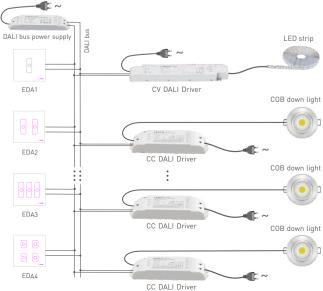

# Technical specs

DALI touch panel

Power supply: DALI power Static current: 6mA@16V Output signal: DALI Standby current: 4mA@16V Dimming key: EDA1: 1CH control -30°C ~55°C Working temperature: EDA2: 2CH control Dimensions: L86×W86×H37(mm) EDA3: 3CH control Package size: L113×W112×H50(mm)

> FDA4: 4CH control Weight(G.W.): 200a