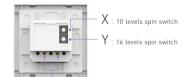

## DALI address setting

X= (0-6): unicast mode; X= 7: group mode; X= 8: scene mode; X= 9: broadcast mode. Via spin switch, you can set 64 unicast addresses[0-63], 16 group addresses[0-15], 16 scene addresses[0-15] and broadcast address.

Unicast mode (address:0-63)

Group mode (address:0-15)

Scene mode (address:0-15)

X choose 8 First address value = Y

Broadcast mode

E.g.: Set initial address to 40 in unicast mode.

First address value = X\*10+Y = 4\*10+0 = 40