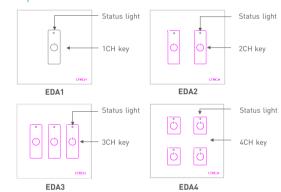

# Technical specs

DALI touch panel

Power supply: DALI power Static current: 6mA@16V Output signal: DALI Standby current: 4mA@16V Dimming key: EDA1: 1CH control -30°C ~55°C Working temperature: EDA2: 2CH control Dimensions: L86×W86×H37(mm) EDA3: 3CH control Package size: L113×W112×H50(mm)

> FDA4: 4CH control Weight(G.W.): 200a