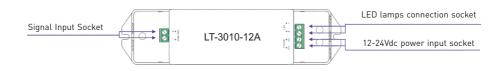

#### **Terminal Description**

0...144W-288W 12A 12-24V

# Connections

LTECH

Power Repeater Connected to PWM LED Dimmer :

Power Repeater Connected to LED Dimmer: