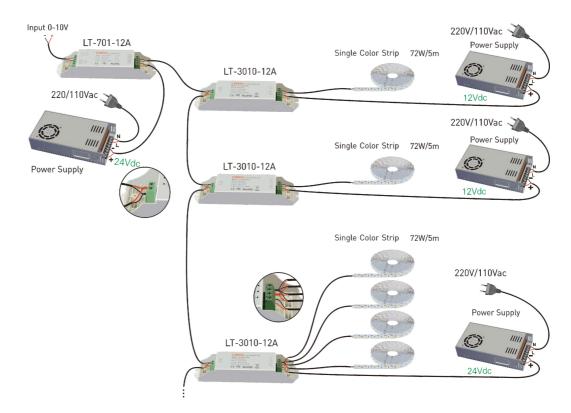

# Connections

LTECH

Power Repeater Connected to PWM LED Dimmer :

Power Repeater Connected to LED Dimmer: