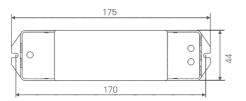

#### Dimensions

#### **Main Characteristics**

| Input Signal:        | PWM                 |
|----------------------|---------------------|
| Input Voltage:       | 12~24Vdc            |
| Output Voltage:      | 12~24Vdc            |
| Output               | 12A×1CH Max.12A     |
| Max. Output Power:   | 0-144W288W(12V/24V) |
| Working Temperature: | -30°C~ 55°C         |
| Product Size:        | L175×W44×H30(mm)    |
| Package Size:        | L178×W48×H33(mm)    |
| Weight(G.W.):        | 125g                |