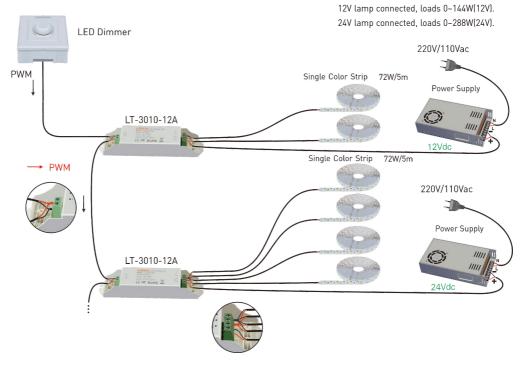

# Connections

LTECH

Power Repeater Connected to PWM LED Dimmer :

Power Repeater Connected to LED Dimmer: