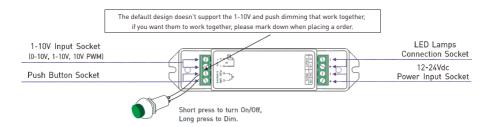

### Control

| Output Signal      | PWM-CV |
|--------------------|--------|
| Control            | 0-10V  |
| Dimming Range      | 0~100% |
| Dimming Curve      | Linear |
| Number of Channels | 1.     |

## 1-10V LED Dimming Driver

- Dimming interface: 0- 10V, 1- 10V, 10V PWM or push button
- PWM digital dimming, no alter LED color rendering index.
- Dimming range: 0~100%, LED start at 0.1% possible.
- Max. current output: 6A.
- Full protective plastic housing
- Suitable for indoor environments.

#### Main Characteristics

Dimming Interface: 0- 10V, 1- 10V, 10V PWM or push button

Input Voltage: 12~24Vdc Output Voltage: 12~24Vdc Output 6A×1CH

Max. Output Power: 0-72W...144W

Dimming Range: 0~100%, LED start at 0.1% possible WECH COUNTROLES