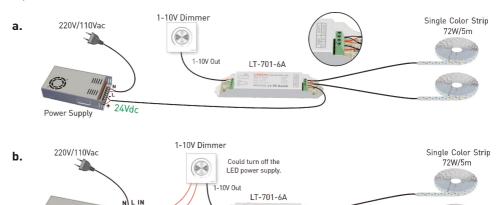

#### System Connection Diagram:

12V lamp connected, loads 0~72W(12V).

24V lamp connected, loads 0~144W(24V).

11111

Power Supply

24Vdc