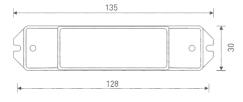

# General

| Product Type      | Constant Voltage Driver |
|-------------------|-------------------------|
| Length (mm)       | 135                     |
| Width (mm)        | 30                      |
| Height (mm)       | 20                      |
| Housing Color     | White                   |
| Housing Material  | Plastic                 |
| Mounting          | Surface mounted         |
| Weight (g)        | 65                      |
| Wire Strip Length | 5mm                     |
| Wire Type         | 2.5mm2                  |

#### Dimensions