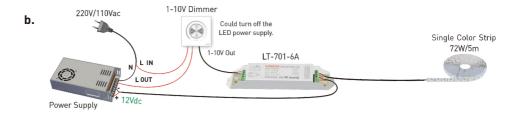

#### System Connection Diagram:

12V lamp connected, loads 0~72W(12V).

24V lamp connected, loads 0~144W(24V).

11111

Power Supply

24Vdc