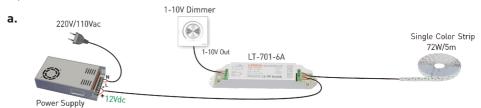

#### System Connection Diagram:

12V lamp connected, loads 0~72W(12V).

24V lamp connected, loads 0~144W(24V).

11111

Power Supply

24Vdc