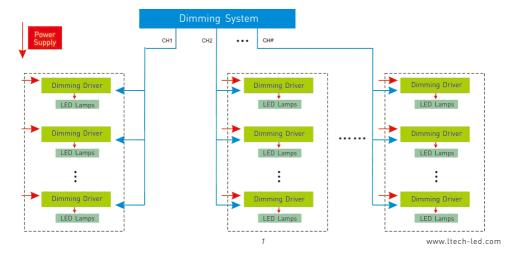

#### System Connection Diagram:

12V lamp connected, loads 0~72W(12V).

24V lamp connected, loads 0~144W(24V).

11111

Power Supply

24Vdc