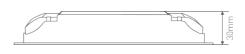

#### **Dimensions**

# General

| Product Type      | Constant Voltage Driver |
|-------------------|-------------------------|
| Length (mm)       | 175                     |
| Width (mm)        | 44                      |
| Height (mm)       | 30                      |
| Housing Color     | White                   |
| Housing Material  | Plastic                 |
| Mounting          | Surface mounted         |
| Weight (g)        | 140                     |
| Wire Strip Length | 5mm                     |
| Wire Type         | 2.5mm2                  |

Working Temperature: -30℃~55℃

Product Size: L175×W44×H30(mm) Package Size: L178×W48×H33(mm)

Weight(G.W.): 150g