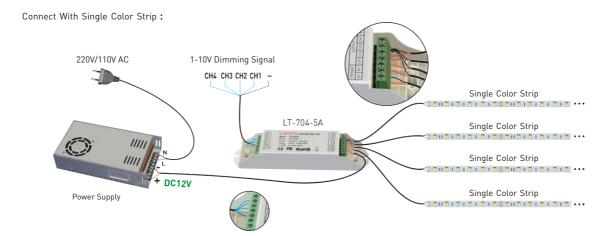

- Dimming interface: 0- 10V, 1- 10V, 10V PWM, push button.
- PWM digital dimming, no alter LED color rendering index.
- Dimming range: 0~100%, LED start at 0.1% possible.
- Max. current output: 20A.
- Short circuit / Over load protection.
- Full protective plastic housing.
- Suitable for indoor environments.











## 0~240...480W (0~5A)×4CH



#### **Main Characteristics**

Dimming Interface: 0- 10V, 1- 10V, 10V PWM, push button

Input Voltage: 12~24V DC Output Voltage: 12~24V DC

5A×4CH Max. 20A Output:

Max. Output Power: 0-240W...480W Dimming Range: 0~100%, LED start at 0.1% possible.

Working Temperature: -30℃~55℃

Product Size: L175×W44×H30(mm) Package Size: L178×W48×H33(mm)

Weight(G.W.): 150g

#### **Dimensions**





### **System Connection Diagram:**



## Connections