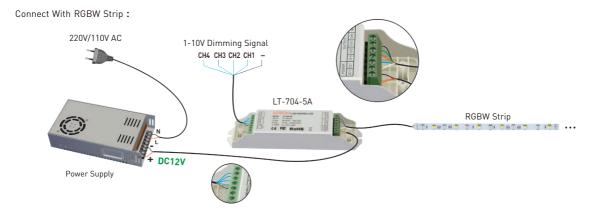

Dimming interface: 0- 10V, 1- 10V, 10V PWM, push button.
- PWM digital dimming, no alter LED color rendering index.
- Dimming range: 0~100%, LED start at 0.1% possible.
- Max. current output: 20A.
- Short circuit / Over load protection.
- Full protective plastic housing.
- Suitable for indoor environments.











## 0~240...480W (0~5A)×4CH



#### **Main Characteristics**

Dimming Interface: 0- 10V, 1- 10V, 10V PWM, push button

Input Voltage: 12~24V DC Output Voltage: 12~24V DC

5A×4CH Max. 20A Output:

Max. Output Power: 0-240W...480W Dimming Range: 0~100%, LED start at 0.1% possible.

Working Temperature: -30℃~55℃

Product Size: L175×W44×H30(mm) Package Size: L178×W48×H33(mm)

Weight(G.W.): 150g

#### **Dimensions**





### **System Connection Diagram:**



## Connections