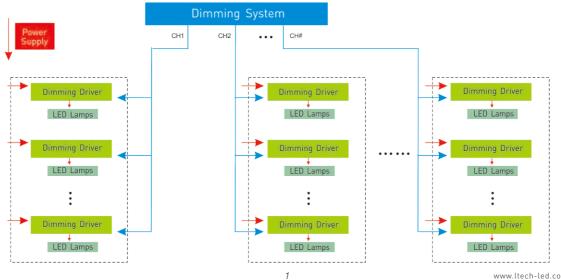

10V LED Dimming Driver

- Dimming interface: 0- 10V, 1- 10V, 10V PWM, push button.
- PWM digital dimming, no alter LED color rendering index.
- Dimming range: 0~100%, LED start at 0.1% possible.
- Max. current output: 20A.
- Short circuit / Over load protection.
- Full protective plastic housing.
- Suitable for indoor environments.











## 0~240...480W (0~5A)×4CH



#### **Main Characteristics**

Dimming Interface: 0- 10V, 1- 10V, 10V PWM, push button

Input Voltage: 12~24V DC Output Voltage: 12~24V DC

5A×4CH Max. 20A Output:

Max. Output Power: 0-240W...480W Dimming Range: 0~100%, LED start at 0.1% possible.

Working Temperature: -30℃~55℃

Product Size: L175×W44×H30(mm) Package Size: L178×W48×H33(mm)

Weight(G.W.): 150g

#### **Dimensions**





### **System Connection Diagram:**



## Connections