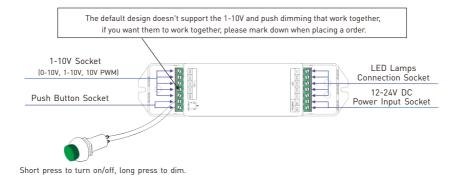

## Connections

## 1-10V LED Dimming Driver

- Dimming interface: 0- 10V, 1- 10V, 10V PWM, push button.
- PWM digital dimming, no alter LED color rendering index.
- Dimming range: 0~100%, LED start at 0.1% possible.
- Max. current output: 20A.
- Short circuit / Over load protection.
- Full protective plastic housing.
- Suitable for indoor environments.

#### **Main Characteristics**

Dimming Interface: 0- 10V, 1- 10V, 10V PWM, push button

Input Voltage: 12~24V DC Output Voltage: 12~24V DC

5A×4CH Max. 20A Output:

Max. Output Power: 0-240W...480W Dimming Range: 0~100%, LED start at 0.1% possible.