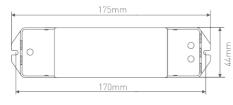

#### **Dimensions**

# General

| Product Type      | Constant Voltage Driver |
|-------------------|-------------------------|
| Length (mm)       | 175                     |
| Width (mm)        | 44                      |
| Height (mm)       | 30                      |
| Housing Color     | White                   |
| Housing Material  | Plastic                 |
| Mounting          | Surface mounted         |
| Weight (g)        | 140                     |
| Wire Strip Length | 5mm                     |
| Wire Type         | 2.5mm2                  |

Working Temperature: -30℃~55℃

Product Size: L175×W44×H30(mm) Package Size: L178×W48×H33(mm)

Weight(G.W.): 150g