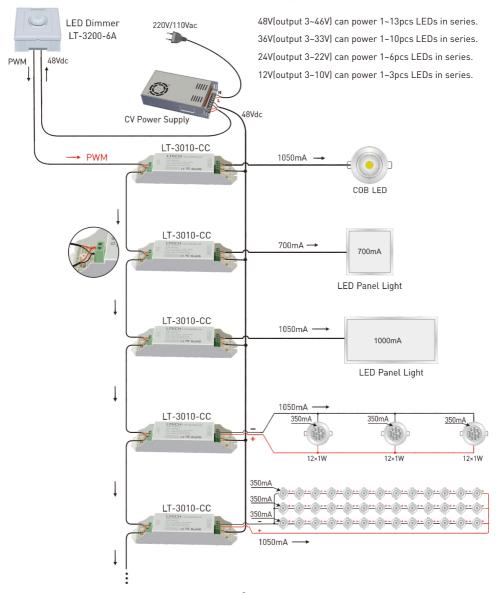

# LT-3010-CC **CC Power Repeater**

LED Power Repeater is suitable for all of our company's power-output style controllers' power expansion, it accepts PWM control, the control quantity of LED lights would be twice as much by adding one more power repeater, unlimited quantity of power repeater to be connected theoretically.

## 3. Wiring Diagram:

### Connect to PWM LED dimmer