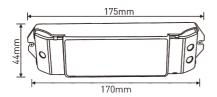

#### 2. Product Size:

## LT-3010-CC

Output Signal: Input Signal: **PWM** CC PWM

Input Voltage: 12~48Vdc Protection: Short circuit / Over load

Output Voltage: 3~46Vdc Working Temperature: -30°C ~55°C

Max Current Load: CC 350/700/1050mA×1CH Dimensions: L175×W44×H30(mm) Output Power: 1.05W~48.3W×1CH Package Size: L178×W48×H33(mm)