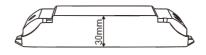

#### 2. Product Size:

## LT-3010-CC

Output Signal: Input Signal: **PWM** CC PWM

Input Voltage: 12~48Vdc Protection: Short circuit / Over load

Output Voltage: 3~46Vdc Working Temperature: -30°C ~55°C

Max Current Load: CC 350/700/1050mA×1CH Dimensions: L175×W44×H30(mm) Output Power: 1.05W~48.3W×1CH Package Size: L178×W48×H33(mm)