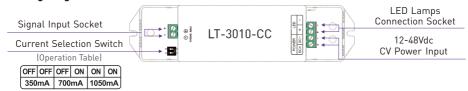

# Control

| Output Signal      | PWM-CC |
|--------------------|--------|
| Control            | PWM    |
| Number of Channels | 1      |

## LT-3010-CC

Output Signal: Input Signal: **PWM** CC PWM

Input Voltage: 12~48Vdc Protection: Short circuit / Over load

Output Voltage: 3~46Vdc Working Temperature: -30°C ~55°C

Max Current Load: CC 350/700/1050mA×1CH Dimensions: L175×W44×H30(mm) Output Power: 1.05W~48.3W×1CH Package Size: L178×W48×H33(mm)