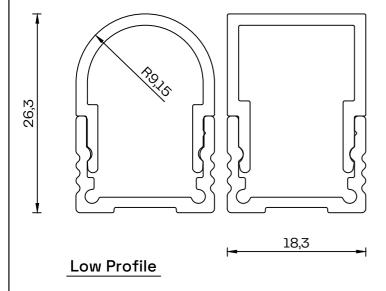

## General

| Width (mm)  | 18.3 |
|-------------|------|
| Height (mm) | 21   |
| Cover       | Opal |
| Material    | PMMA |