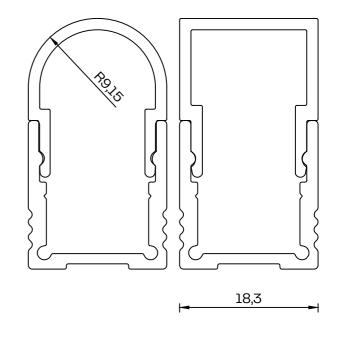

## General

| Width (mm)  | 18.3 |
|-------------|------|
| Height (mm) | 21   |
| Cover       | Opal |
| Material    | PMMA |