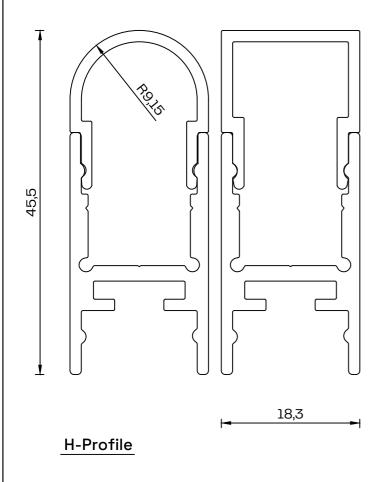

## Profile Cover High Square Opal

## General

| Width (mm)  | 18.3 |
|-------------|------|
| Height (mm) | 21   |
| Cover       | Opal |
| Material    | PMMA |



## Disclaimer

Due to the technical evolution and improvement of our products, the data provided in this document may be updated on a regular basis, and as such, confirmation of this information is strongly recommended prior to the order process. OneEightyOne is not responsible for any discrepancies in this document following changes in our products. We reserve the right to make technical changes to our products and to change information, at its sole discretion, without notice.

181

oneeighty one.com





**High Profile** 

33,15



## Disclaimer

Due to the technical evolution and improvement of our products, the data provided in this document may be updated on a regular basis, and as such, confirmation of this information is strongly recommended prior to the order process. OneEightyOne is not responsible for any discrepancies in this document following changes in our products. We reserve the right to make technical changes to our products and to change information, at its sole discretion, without notice.

181

oneeighty one.com