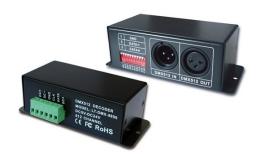

Referencecode: 2280300

| General               |                           |
|-----------------------|---------------------------|
| Product Type          | Converter                 |
| Electronics           |                           |
| Power Supply          | N/A                       |
| Control               |                           |
| Output Signal         | SPI(TTL)                  |
| Control               | DMX                       |
| Compatible ICs        | LPD6803, LPD8803, LPD8806 |
| Dimming Range         | 0~100%                    |
| Driver Configuration  | Dip Switches              |
| Environmental         |                           |
| Operating Temperature | -30 ~ +65 °C              |
| Ingress Protection    | IP44                      |