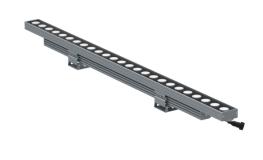

## Referencecode:

| General                      |                                     |
|------------------------------|-------------------------------------|
| Dimensions (mm)              | 1000 x 52 x 55                      |
| Cover                        | Tempered Glass                      |
| Housing Color                | Grey                                |
| Housing Material             | Aluminum - AA 6063                  |
| Weight (g)                   | 3685                                |
| Cable Length (cm)            | 15 cm                               |
| Connector                    | M16 - 5 pin                         |
| Electronics                  |                                     |
| Input Voltage                | 24 V DC                             |
| Power Consumption (W)        | 48, 54                              |
| Power Supply                 | External                            |
| Energy Class                 | Α                                   |
| Luminous Efficacy            | 49 lm/W, 67 lm/W, 73 lm/W           |
| Lighting                     |                                     |
| Emission                     | Direct                              |
| Optics (°)                   | 10x60 (optional: 12, 12x49)         |
| LED Type                     | Cree SMD3535                        |
| Color Range                  | RGB, Tunable White, White           |
| Color Temperature (Kelvin)   | 2700 K, 3000~5000 K, 5500 K         |
| Colour Rendering Index (CRI) | 80                                  |
| Luminous Flux                | 2640 lm (RGB),                      |
|                              | 3200 lm (2700K),                    |
|                              | 3400 lm (5500K),<br>3940 lm (3700K) |
| Cambrol                      |                                     |
| Control                      |                                     |
| Control                      | DMX                                 |
| Control Units                | Single pixel                        |
| Environmental                |                                     |
| Storage Temperature          | -40 ~ +70 °C                        |
| Operating Temperature        | -30 ~ +55 °C                        |
| Impact Protection            | IK07                                |
| Ingress Protection           | IP67                                |
| Enclosure                    | IEC 60529                           |
|                              |                                     |