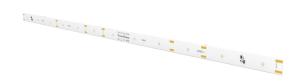

## **EvenLight Nichia strip 71cm**

Referencecode: 3300600

| General                    |                        |
|----------------------------|------------------------|
| Dimensions (mm)            | 710 x 20 x 2           |
| Electronics                |                        |
| Power Supply               | N/A                    |
| Lighting                   |                        |
| Chip Brand                 | Nichia                 |
| LED Type                   | SMD3030                |
| LED Quantity /m            | 12                     |
| LED Spacing (mm)           | 60                     |
| Color Range                | White                  |
| Color Temperature (Kelvin) | 4000 K                 |
| Control                    |                        |
| Number of Channels         | 1                      |
| Functions                  | Optional dimmable      |
| Environmental              |                        |
| Safety Standards           | EN-IEC 60598-2-20:2015 |