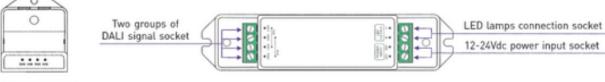

#### Disclaimer

**LED Controller DALI 1x6A - LT-401-6A** Referencecode: 2264000

DALI bus no need distinguish plus-minus polarity.