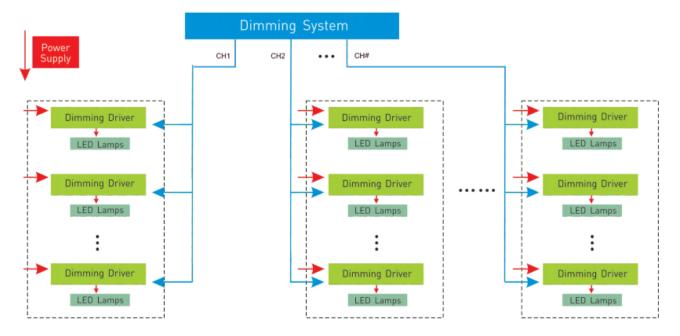

ntrol                        | DALI                    |
| Dimming Range                  | 0~100%                  |
| Number of Channels             | 1                       |
| Protection                     |                         |
| Reverse Polarity               | Yes                     |
| LED Output Short               | Yes                     |
| Overload                       | Yes                     |
| Restart after Protection       | Yes                     |
| Environmental                  |                         |
| Operating Temperature          | -30 ~ +55 °C            |
| Operating Temperature          |                         |



#### Disclaimer

**LED Controller DALI 1x6A - LT-401-6A** Referencecode: 2264000

## Wiring Diagrams

System Connection Diagram:



#### Disclaimer

**LED Controller DALI 1x6A - LT-401-6A** Referencecode: 2264000



DALI bus no need distinguish plus-minus polarity.

#### Disclaimer

### **LED Controller DALI 1x6A - LT-401-6A** Referencecode: 2264000

12V lamp connected, loads 0~72W[12V]. 24V lamp connected, loads 0~144W[24V].



#### Disclaimer