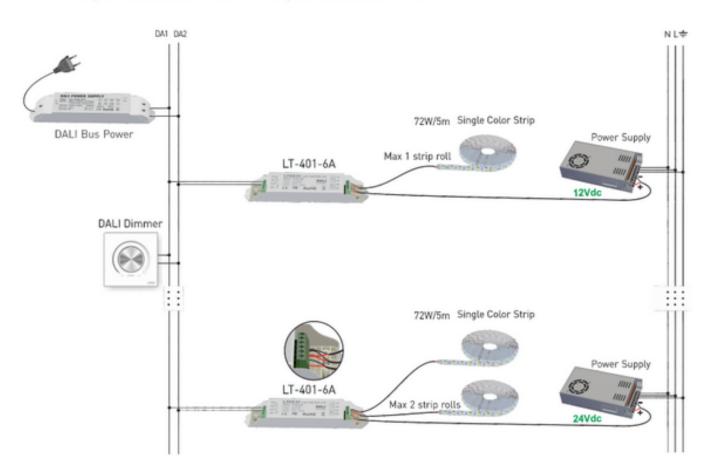

### **LED Controller DALI 1x6A - LT-401-6A** Referencecode: 2264000

12V lamp connected, loads 0~72W[12V]. 24V lamp connected, loads 0~144W[24V].