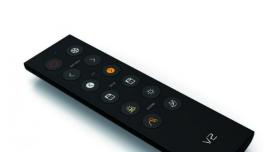

## **LED Remote - V2**

Referencecode: 2257200

| General               |                    |
|-----------------------|--------------------|
| Product Type          | Wireless           |
| Electronics           |                    |
| Power Supply          | N/A                |
| Lighting              |                    |
| Color Range           | Tunable White      |
| Control               |                    |
| Output Signal         | RF                 |
| Control               | Manual             |
| Remote Distance       | 25m                |
| Zones                 | 1                  |
| Functions             | Remote, Wall-mount |
| Environmental         |                    |
| Operating Temperature | -20 ~ +50 °C       |
| Ingress Protection    | IP20               |
| Battery               | 1x CR2032          |

## **LED Remote - V2**

Referencecode: 2257200