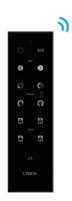

## **LED Remote - V2**

Referencecode: 2257200

| General               |                    |
|-----------------------|--------------------|
| Product Type          | Wireless           |
| Electronics           |                    |
| Power Supply          | N/A                |
| Lighting              |                    |
| Color Range           | Tunable White      |
| Control               |                    |
| Output Signal         | RF                 |
| Control               | Manual             |
| Remote Distance       | 25m                |
| Zones                 | 1                  |
| Functions             | Remote, Wall-mount |
| Environmental         |                    |
| Operating Temperature | -20 ~ +50 °C       |
| Ingress Protection    | IP20               |
| Battery               | 1x CR2032          |

## **LED Remote - V2**

Referencecode: 2257200