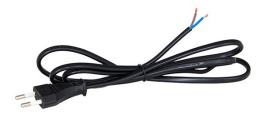

## InventDesign

| General         |             |  |
|-----------------|-------------|--|
| Product Type    | Accessories |  |
| Core            | 2x0.75mm2   |  |
| Number of Cores | 2           |  |
| Control         |             |  |

Connection

Euro-plug (CEE 7/16 plug)