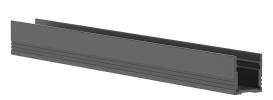

## Aluminium Profile High 3000 mm - Black

| General        |                      |
|----------------|----------------------|
| Width (mm)     | 18.3                 |
| Height (mm)    | 19.65                |
| Thickness (mm) | 1.5                  |
| Material       | Aluminium EN AW 6060 |
| Finish         | Anodised             |
| Length (mm)    | 3000                 |
| Weight (g)     | 738                  |
| Housing Color  | Black                |