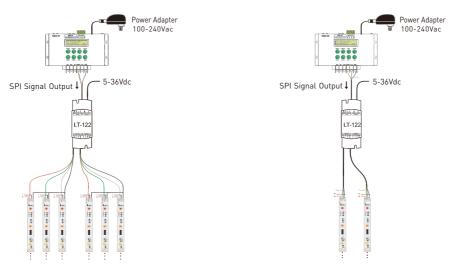

#### 3. Wiring Diagram:

3.1 LED strip signal expansion of WS2811 single wire.

3.2 LED strip signal expansion of WS2801 double wire.