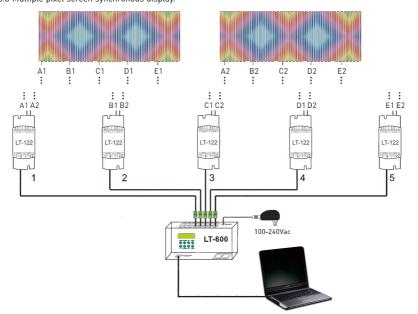

f one channel LEDs to others, so you can connect dozens LEDs than before by install several signal amplifiers, and save lots of money on the project.

LT-122 SPI signal amplifier is full compatibility. can be used to expand all manufacturers' SPI(TTL) signal controller and lamp's signal in market. And It can connect with SPI(TTL) signal of all ICs.

#### 1. Parameter:

## LT-122

Input Voltage: 5~36Vdc Working Temp. -30°C~55°C 1CH SPI(TTL) Dimension L92×W37×H30mm Input Signal: Package Size L123×W43×H42mm Output Signal: 2CH SPI(TTL) Weight(G.W.) 110g Waterproof Level: IP67

#### 2. Product Size:







#### 3. Wiring Diagram:



3.1 LED strip signal expansion of WS2811 single wire.

3.2 LED strip signal expansion of WS2801 double wire.



### 3.3 Multiple pixel screen synchronous display.