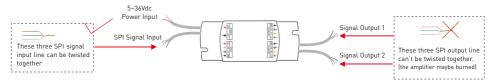

## Control

| Output Signal | SPI(TTL) |
|---------------|----------|
| Control       | SPI      |

# LT-122 2CH SPI Signal Amplifier

LT-122 SPI amplifier can realize SPI (TTL) signal's expansion, amplification and distribution. Especially suitable for multichannel sync control projects. It can copy the changes of one channel LEDs to others, so you can connect dozens LEDs than before by install several signal amplifiers, and save lots of money on the project.

## LT-122

Input Voltage: 5~36Vdc Working Temp. -30°C~55°C 1CH SPI(TTL) Dimension L92×W37×H30mm Input Signal: Package Size L123×W43×H42mm Output Signal: 2CH SPI(TTL) Weight(G.W.) 110g Waterproof Level: IP67