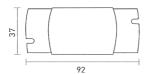

## General

| Product Type     | Amplifier       |
|------------------|-----------------|
| Length (mm)      | 92              |
| Width (mm)       | 30              |
| Height (mm)      | 37              |
| Housing Color    | White           |
| Housing Material | Plastic         |
| Mounting         | Surface mounted |
| Weight (g)       | 115             |

#### 2. Product Size: