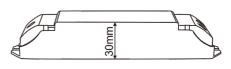

## 2. Product Size:

#### LT-3040-5A

· Input Signal: PWM

• Input Voltage: 5~24Vdc

Max Current Load: 5A × 4CH Max 20A

Max Power Load: 100W/240W/480W(5V/12V/24V)
Weight (G.W.): 145g

- Working Temperature: -30°C ~55°C
- Dimensions: L175×W44×H30(mm)
- Package Size: L178×W48×H33(mm)