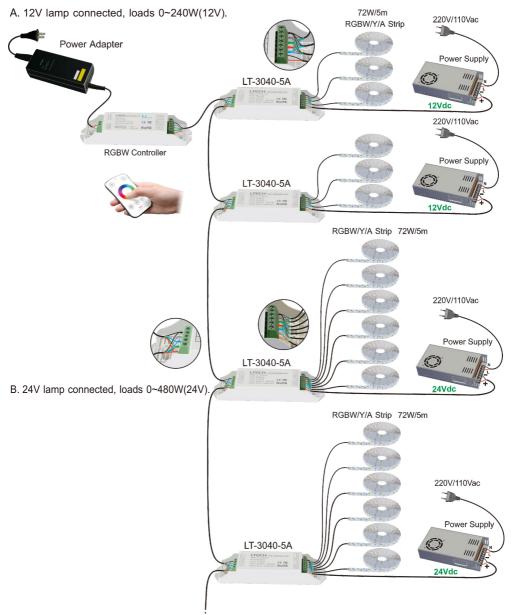

# LT-3040-5A **CV Power Repeater**

LED Power Repeater is suitable for all of our company's power-output style controllers' power expansion, it accepts PWM control, the control quantity of LED lights would be twice as much by adding one more power repeater, unlimited quantity of power repeater to be connected theoretically.

#### LT-3040-5A

· Input Signal: PWM

• Input Voltage: 5~24Vdc

Max Current Load: 5A × 4CH Max 20A

Max Power Load: 100W/240W/480W(5V/12V/24V)
Weight (G.W.): 145g

- Working Temperature: -30°C ~55°C
- Dimensions: L175×W44×H30(mm)
- Package Size: L178×W48×H33(mm)

# 3. Wiring Diagram: