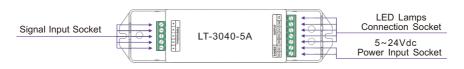

# LT-3040-5A **CV Power Repeater**

LED Power Repeater is suitable for all of our company's power-output style controllers' power expansion, it accepts PWM control, the control quantity of LED lights would be twice as much by adding one more power repeater, unlimited quantity of power repeater to be connected theoretically.

Signal input and output of LED power repeater have security protection function with photoelectricity isolation of 3KV.

#### LT-3040-5A

· Input Signal: PWM

• Input Voltage: 5~24Vdc

Max Current Load: 5A × 4CH Max 20A

Max Power Load: 100W/240W/480W(5V/12V/24V)
Weight (G.W.): 145g

- Working Temperature: -30°C ~55°C
- Dimensions: L175×W44×H30(mm)
- Package Size: L178×W48×H33(mm)

# 3. Wiring Diagram: