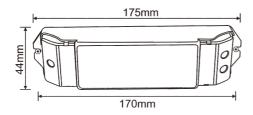

## 2. Product Size:

#### LT-3040-5A

· Input Signal: PWM

• Input Voltage: 5~24Vdc

Max Current Load: 5A × 4CH Max 20A

Max Power Load: 100W/240W/480W(5V/12V/24V)
Weight (G.W.): 145g

- Working Temperature: -30°C ~55°C
- Dimensions: L175×W44×H30(mm)
- Package Size: L178×W48×H33(mm)