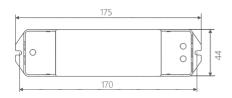

#### 2. Product Size:

### LT-3020-CC

Output Signal: CC PWM Input Signal: **PWM** 

Short circuit / Over load Protection: Input Voltage: 12~48Vdc

-30℃ ~55℃ Working Temperature: Output Voltage: 3~46Vdc

L175×W44×H30(mm) Max Current Load: CC 1400/1750/2100mA×1CH Dimensions: