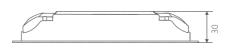

#### 2. Product Size:

### LT-3020-CC

Output Signal: CC PWM Input Signal: **PWM** 

Short circuit / Over load Protection: Input Voltage: 12~48Vdc

-30℃ ~55℃ Working Temperature: Output Voltage: 3~46Vdc

L175×W44×H30(mm) Max Current Load: CC 1400/1750/2100mA×1CH Dimensions: