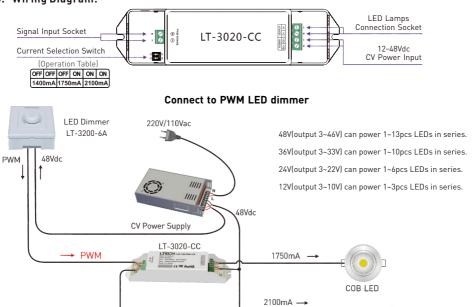

### 3. Wiring Diagram:

700mA

1400mA

2100mA

12×1W

12×1W

700mA

LED Panel Light

1000mA

LED Panel Light

350mA

12×1W

12×1W

350mA

12×1W

12×1W

700mA

LT-3020-CC

LT-3020-CC

LT-3020-CC

350mA