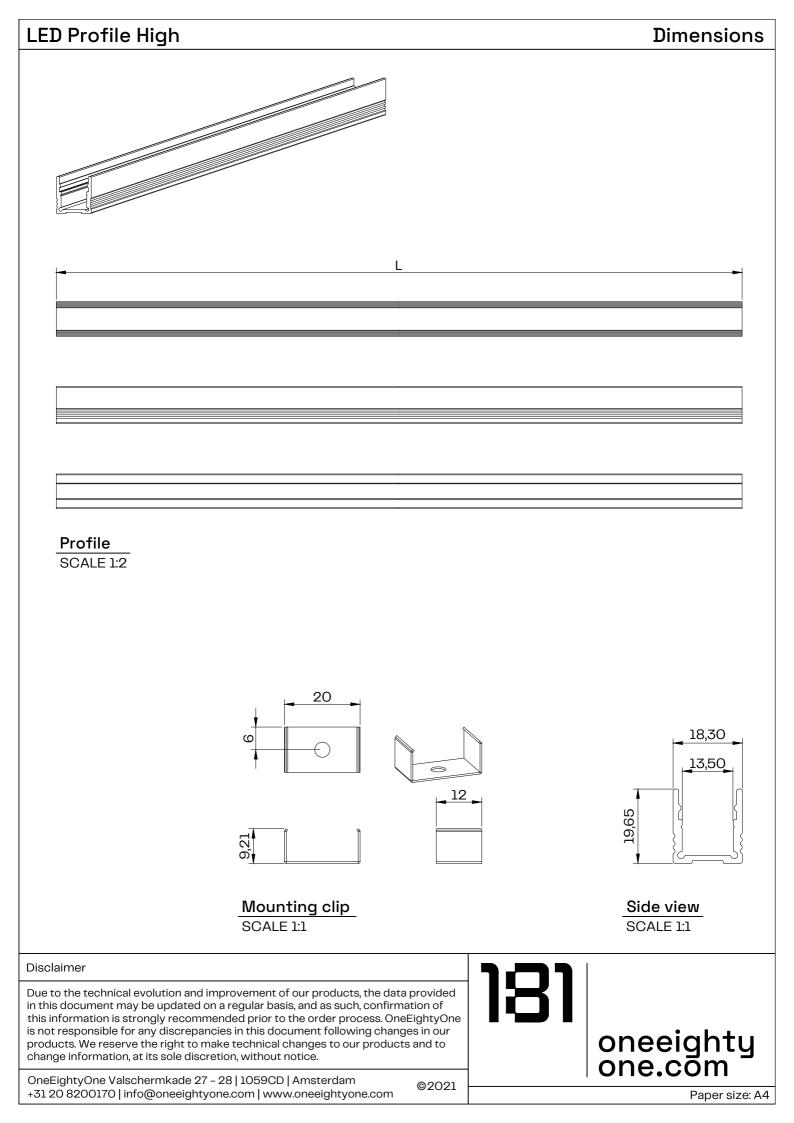

## **Dimensions** Standard profile covers 19. 15 33,15 45,5 18,3 18,3 **H-Profile High Profile** 26,3 1 18,3 Low Profile Disclaimer 18 Due to the technical evolution and improvement of our products, the data provided in this document may be updated on a regular basis, and as such, confirmation of this information is strongly recommended prior to the order process. OneEightyOne is not responsible for any discrepancies in this document following changes in our oneeighty one.com products. We reserve the right to make technical changes to our products and to change information, at its sole discretion, without notice. OneEightyOne Valschermkade 27 - 28 | 1059CD | Amsterdam ©2022