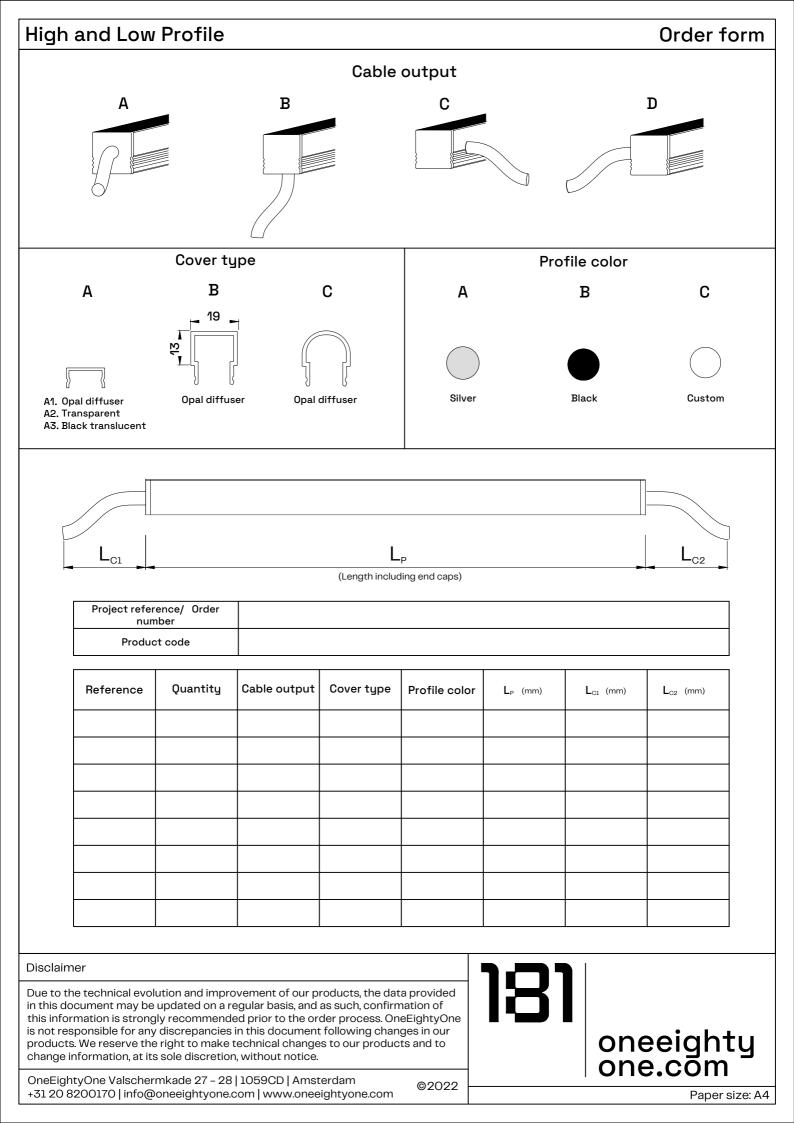

ne.com | www.oneeightyone.com



oneeighty

one.com

## **Dimensions** Standard profile covers 19. 15 33,15 45,5 18,3 18,3 **H-Profile High Profile** 26,3 1 18,3 Low Profile Disclaimer 18 Due to the technical evolution and improvement of our products, the data provided in this document may be updated on a regular basis, and as such, confirmation of this information is strongly recommended prior to the order process. OneEightyOne is not responsible for any discrepancies in this document following changes in our oneeighty one.com products. We reserve the right to make technical changes to our products and to change information, at its sole discretion, without notice. OneEightyOne Valschermkade 27 - 28 | 1059CD | Amsterdam ©2022

+31 20 8200170 | info@oneeightyone.com | www.oneeightyone.com