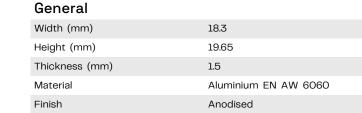

## **Dimensions** Standard profile covers 19. 15 33,15 45,5 18,3 18,3 **H-Profile High Profile** 26,3 1 18,3 Low Profile Disclaimer 18 Due to the technical evolution and improvement of our products, the data provided in this document may be updated on a regular basis, and as such, confirmation of this information is strongly recommended prior to the order process. OneEightyOne is not responsible for any discrepancies in this document following changes in our oneeighty one.com products. We reserve the right to make technical changes to our products and to change information, at its sole discretion, without notice. OneEightyOne Valschermkade 27 - 28 | 1059CD | Amsterdam ©2022